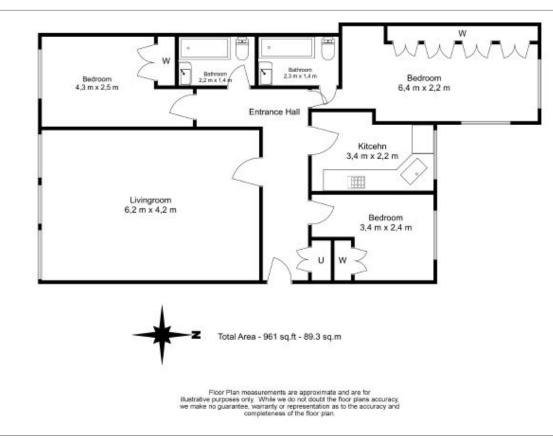

### 🛋 3 Bedrooms 🖼 2 Bathrooms 🕮 Unfurnished

A light and spacious 3rd floor apartment set within a large period Victorian property on a quiet road in Kensington. The property enjoys views over the superb communal gardens, and it is a short walk from Gloucester road underground station (piccadilly, circle and district lines).

### **Property features**

3 Bedrooms | 2 Bathrooms | Reception | Unfurnished | Kitchen | EPC-C | Communal Gardens | Close to local amenities | Nearby Gloucester Road Tube Station

For more information about this property, please call our Kensington branch on