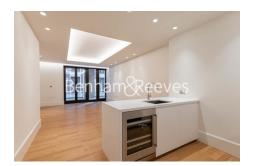

**Lancer Square, Kensington, W8** 

£1,950 per week, £8,450 per month + fees

□ 1 Bedroom □ 1 Bathroom □ Furnished

A substantial, elegant apartment in a stunning development, with exclusive health club, situated in a desirable conservation area amongst palaces. Kensington High Street Station is a 0.1 mile walk away.

## **Property features**

One bedroom | One bathroom | Large open plan kitchen | Living area | Fully furnished | EPC-B | Private health club for residents | Large Swimming pool | Gym and a 24 hour concierge | Nearby Edgware Road Underground Station