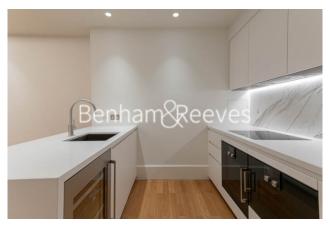

## **Property features**

One bedroom | One bathroom | Large open plan kitchen | Living area | Fully furnished | EPC-B | Private health club for residents | Large Swimming pool | Gym and a 24 hour concierge | Nearby Edgware Road Underground Station

## Lancer Square, Kensington, W8

£1,950 per week, £8,450 per month + fees

Ist Floor Approx gross internal area: 992sq/ft - 92sq/m

| ENTRANCE HALL         | 4.2M x 1.6M | 13'9" x 5'3"   |
|-----------------------|-------------|----------------|
| LIVING/KITCHEN/DINING | 8.5M x 3.9M | 27'11" x 12'9" |
| MASTER BEDROOM        | 3.9M x 3.7M | 12'10" x 12'2" |
| MASTER BATHROOM       | 4.0M x 2.0M | 13'1" x 6'7"   |
| DRESSING              | 1.2M x 2.3M | 3'11" x 7'7*   |
| CHECTIMO              | 1 514 1 014 | 41441 4101     |