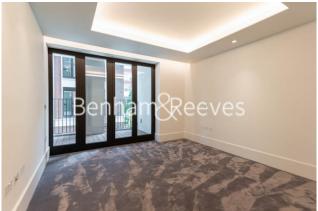

## **Property features**

One bedroom | One bathroom | Large open plan kitchen | Living area | Fully furnished | EPC-B | Private health club for residents | Large Swimming pool | Gym and a 24 hour concierge | Nearby Edgware Road Underground Station

## Lancer Square, Kensington, W8

£1,950 per week, £8,450 per month + fees

Ist Floor Approx gross internal area: 992sq/ft - 92sq/m

| ENTRANCE HALL         | 4.2M x 1.6M | 13'9" x 5'3"   |
|-----------------------|-------------|----------------|
| LIVING/KITCHEN/DINING | 8.5M x 3.9M | 27'11" x 12'9" |
| MASTER BEDROOM        | 3.9M x 3.7M | 12'10" x 12'2" |
| MASTER BATHROOM       | 4.0M x 2.0M | 13'1" x 6'7"   |
| DRESSING              | 1.2M x 2.3M | 3'11" x 7'7*   |
| CHECTIMO              | 1 514 1 014 | 41441 4101     |