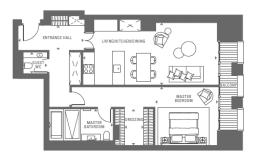

## Lancer Square, Kensington, W8

£1,950 per week, £8,450 per month + fees

Ist Floor Approx gross internal area: 992sq/ft - 92sq/m

| ENTRANCE HALL         | 4.2M x 1.6M | 13'9" x 5'3"   |
|-----------------------|-------------|----------------|
| LIVING/KITCHEN/DINING | 8.5M x 3.9M | 27'11" x 12'9" |
| MASTER BEDROOM        | 3.9M x 3.7M | 12'10" x 12'2" |
| MASTER BATHROOM       | 4.0M x 2.0M | 13'1" x 6'7"   |
| DRESSING              | 1.2M x 2.3M | 3'11" x 7'7*   |
| CHECTIMO              | 1 514 1 014 | 41441 4101     |

rist every attempt has been made to ensure the accuracy of the floor plan contained here, measurement doors, windows, rooms and any other items are approximate and no responsibility is taken for any error mission, or ms-statement. This plan is for lituatative purposes only and should be used as such by any specifive purchase. The services, systems and applicances shown have not been tested and no guarante