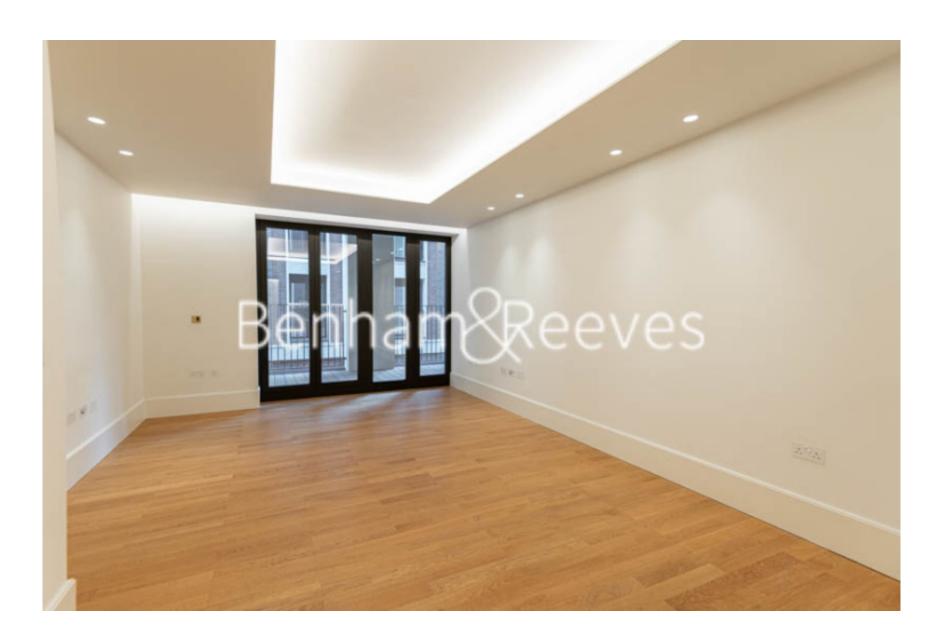

**Lancer Square, Kensington, W8** 

£1,950 per week, £8,450 per month + fees

□ 1 Bedroom □ 1 Bathroom □ Furnished

A substantial, elegant apartment in a stunning development, with exclusive health club, situated in a desirable conservation area amongst palaces. Kensington High Street Station is a 0.1 mile walk away.

## **Property features**

One bedroom | One bathroom | Large open plan kitchen | Living area | Fully furnished | EPC-B | Private health club for residents | Large Swimming pool | Gym and a 24 hour concierge | Nearby Edgware Road Underground Station

## Lancer Square, Kensington, W8

£1,950 per week, £8,450 per month + fees

Ist Floor Approx gross internal area: 992sq/ft - 92sq/m

| ENTRANCE HALL         | 4.2M x 1.6M | 13'9" x 5'3"   |
|-----------------------|-------------|----------------|
| LIVING/KITCHEN/DINING | 8.5M x 3.9M | 27'11" x 12'9" |
| MASTER BEDROOM        | 3.9M x 3.7M | 12'10" x 12'2" |
| MASTER BATHROOM       | 4.0M x 2.0M | 13'1" x 6'7"   |
| DRESSING              | 1.2M x 2.3M | 3'11" x 7'7*   |
| CHECTIMO              | 1 514 1 014 | 41441 4101     |