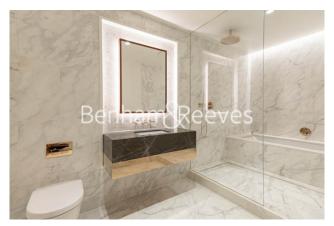

## **Property features**

One bedroom | One bathroom | Large open plan kitchen | Living area | Fully furnished | EPC-B | Private health club for residents | Large Swimming pool | Gym and a 24 hour concierge | Nearby Edgware Road Underground Station

## Lancer Square, Kensington, W8

£1,950 per week, £8,450 per month + fees

Ist Floor Approx gross internal area: 992sq/ft - 92sq/m

| ENTRANCE HALL         | 4.2M x 1.6M | 13'9" x 5'3"   |
|-----------------------|-------------|----------------|
| LIVING/KITCHEN/DINING | 8.5M x 3.9M | 27'11" x 12'9" |
| MASTER BEDROOM        | 3.9M x 3.7M | 12'10" x 12'2" |
| MASTER BATHROOM       | 4.0M x 2.0M | 13'1" x 6'7"   |
| DRESSING              | 1.2M x 2.3M | 3'11" x 7'7*   |
| CHECTIMO              | 1 514 1 014 | 41441 4101     |