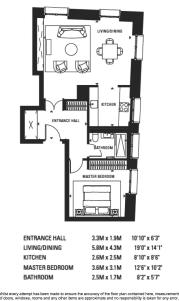

## Lancer Square, Kensington, W8

£1,327 per week, £5,750 per month + fees

Whist every attempt has been made to ensure the accuracy of the floor plan contained here, measurement of doors, windows, rooms and any other items are approximate and no responsibility is taken for any error omission, or mis-statement. This plan is for illustrative purposes only and should be used as such by any prospective purchaser. The services, systems and appliances shown have not been tested and no guarant as to their operability or efficiency can be given.