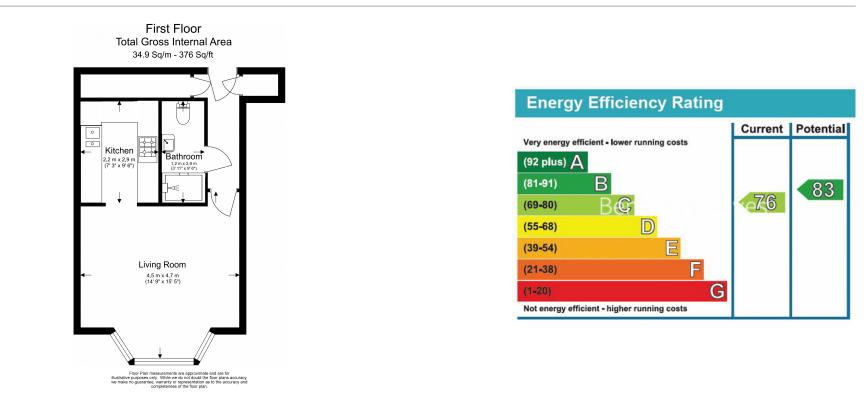

### **Property features**

Studio Apartment | Shower Room | Open Plan Living Space | Fitted Kitchen | Furnished | EPC-C | Onsite Building Porter | Great Storage Space | Excellent Transport Links | Blackfriars Station