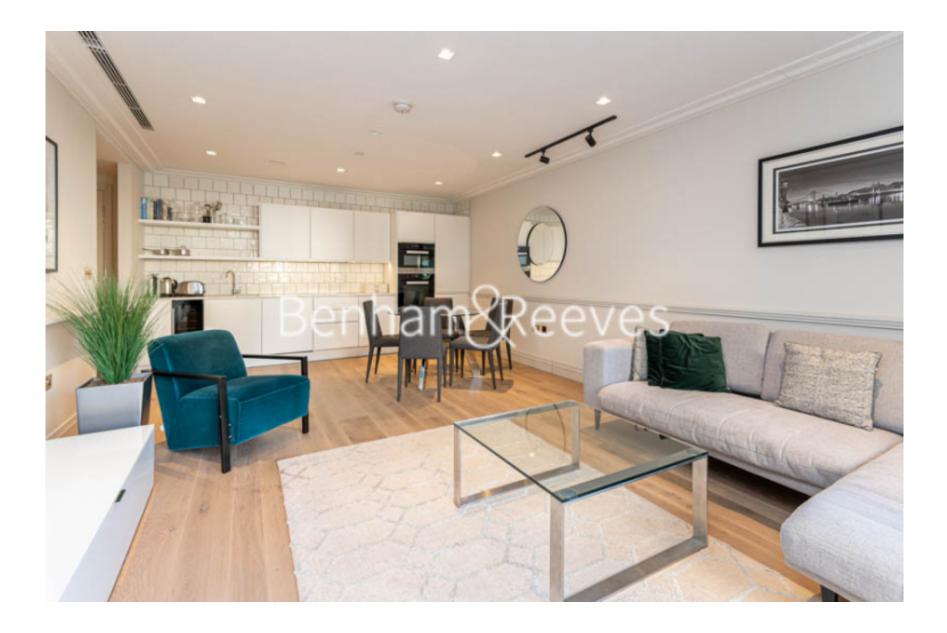

## Crisp Road, Hammersmith, W6

£658 per week, £2,851 per month + fees

## 🛋 1 Bedroom 🖼 1 Bathroom 🕮 Furnished

Very bright apartment, with direct views onto historic Grade II Hammersmith Bridge situated in a popular riverside development on the banks of one of London's unspoilt riverscapes in Hammersmith. A convenient two-minute walk from Hammersmith Underground station (Piccadilly and District Lines).

### **Property features**

One Bedroom Apartment with Built-in Wardrobe | Quality Furnished / LED Spotlights / Sizeable Private Balc | Central Garden View / Utility Room / Long Hallway | 24 Hr Concierge / 24 Hr Security / Communal Gardens / Bars | Fully Fitted Kitchen Integrated with Well-Known Appliances | EPC-B | World-famous Riverside Studios | Podium Landscaped Gardens | Minutes from Hammersmith Station