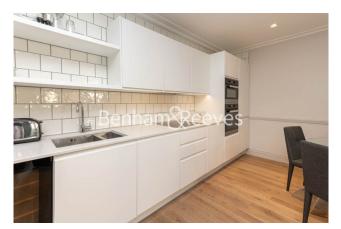

### **Property features**

One Bedroom Apartment with Built-in Wardrobe | Quality Furnished / LED Spotlights / Sizeable Private Balc | Central Garden View / Utility Room / Long Hallway | 24 Hr Concierge / 24 Hr Security / Communal Gardens / Bars | Fully Fitted Kitchen Integrated with Well-Known Appliances | EPC-B | World-famous Riverside Studios | Podium Landscaped Gardens | Minutes from Hammersmith Station