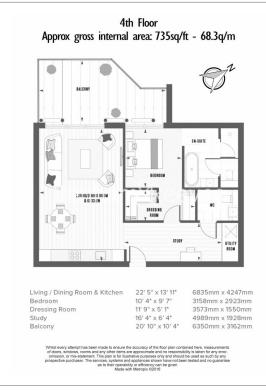

### **Property features**

One Bedroom Apartment with Built-in Wardrobe | Quality Furnished / LED Spotlights / Sizeable Private Balc | Central Garden View / Utility Room / Long Hallway | 24 Hr Concierge / 24 Hr Security / Communal Gardens / Bars | Fully Fitted Kitchen Integrated with Well-Known Appliances | EPC-B | World-famous Riverside Studios | Podium Landscaped Gardens | Minutes from Hammersmith Station