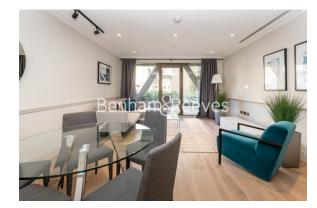

### **Property features**

One Bedroom Apartment with Built-in Wardrobe | Quality Furnished / LED Spotlights / Sizeable Private Balc | Central Garden View / Utility Room / Long Hallway | 24 Hr Concierge / 24 Hr Security / Communal Gardens / Bars | Fully Fitted Kitchen Integrated with Well-Known Appliances | EPC-B | World-famous Riverside Studios | Podium Landscaped Gardens | Minutes from Hammersmith Station