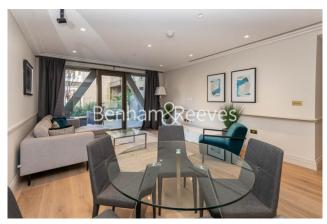

## 🛋 1 Bedroom 🖼 1 Bathroom 🕮 Furnished

Very bright apartment, with direct views onto historic Grade II Hammersmith Bridge situated in a popular riverside development on the banks of one of London's unspoilt riverscapes in Hammersmith. A convenient two-minute walk from Hammersmith Underground station (Piccadilly and District Lines).

### **Property features**

One Bedroom Apartment with Built-in Wardrobe | Quality Furnished / LED Spotlights / Sizeable Private Balc | Central Garden View / Utility Room / Long Hallway | 24 Hr Concierge / 24 Hr Security / Communal Gardens / Bars | Fully Fitted Kitchen Integrated with Well-Known Appliances | EPC-B | World-famous Riverside Studios | Podium Landscaped Gardens | Minutes from Hammersmith Station