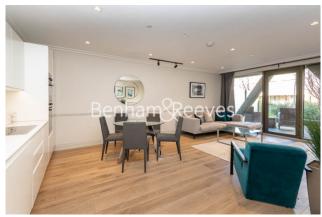

## 🛋 1 Bedroom 🖼 1 Bathroom 🕮 Furnished

Very bright apartment, with direct views onto historic Grade II Hammersmith Bridge situated in a popular riverside development on the banks of one of London's unspoilt riverscapes in Hammersmith. A convenient two-minute walk from Hammersmith Underground station (Piccadilly and District Lines).

### **Property features**

One Bedroom Apartment with Built-in Wardrobe | Quality Furnished / LED Spotlights / Sizeable Private Balc | Central Garden View / Utility Room / Long Hallway | 24 Hr Concierge / 24 Hr Security / Communal Gardens / Bars | Fully Fitted Kitchen Integrated with Well-Known Appliances | EPC-B | World-famous Riverside Studios | Podium Landscaped Gardens | Minutes from Hammersmith Station