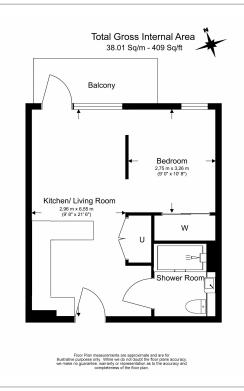

Greenleaf Walk, Southall, UB1

£347 per week, £1,504 per month + fees

■ 1 Bedroom ■ 1 Bathroom ■ Furnished

Stunning 1st floor suite style apartment situated in one of the most biodiverse and exciting developments in West London, close to fast transport connections. Southall Station (Elizabeth Line) is within walking distance.

## **Property features**

Suite style apartment | Concierge | Gym | Cinema room | Residents lounge | EPC-B | Balcony | Wood floors | Open Plan Design | Southall Station (Elizabeth Line)

For more information about this property, please call our Southall branch on