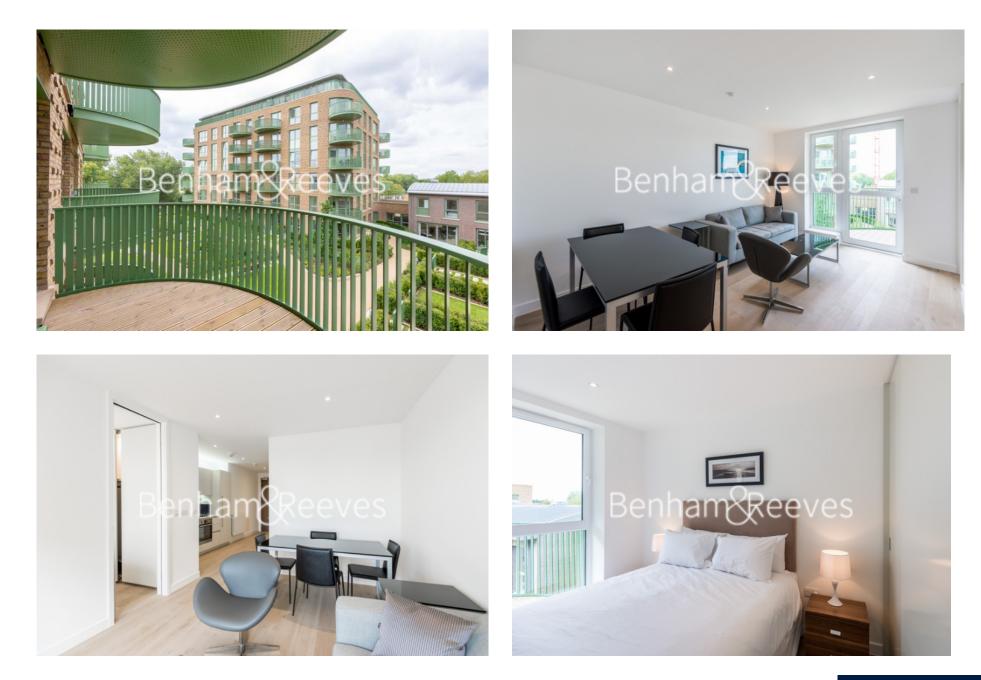

### 🛋 1 Bedroom 🖼 1 Bathroom 🕮 Furnished

A modern 3rd floor Manhattan studio apartment situated within a soughtafter development, with residents' gym, close to excellent transport links into Canary Wharf, London Bridge and Victoria.

### **Property features**

Studio | 1 Bathroom | Reception | Furnished | Fitted Kitchen | EPC-B | Residents' Gym | Ideal for professionals | Nearby Kidbrooke BR Station

For more information about this property, please call our Woolwich branch on