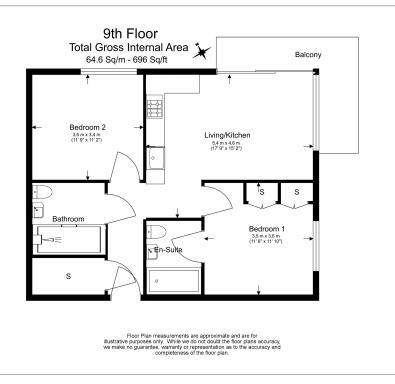

## **Property features**

Spacious 2 bed 2 bath furnished flat | Private large balcony overlooking park | Onsite Gymnasium | Onsite supermarket, doctors, dentist, pharmacy | Close to green spaces, landscapes and meadows | EPC-B | Next to Sutcliffe park | Onsite Sainsbury and The Depot pub | 24 hours concierge with CCTV security | Next to Kidbrooke train station