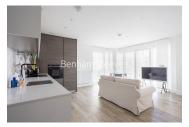

Pegler Square, Kidbrooke, SE3

£554 per week, £2,401 per month + fees

■ 2 Bedrooms ■ 2 Bathrooms ■ Furnished

Bright and spacious 9th floor apartment surrounded by over 86 acres of open parkland located in a popular London Royal Borough. Kidbrooke station is onsite (Zone 3).

## **Property features**

Spacious 2 bed 2 bath furnished flat | Private large balcony overlooking park | Onsite Gymnasium | Onsite supermarket, doctors, dentist, pharmacy | Close to green spaces, landscapes and meadows | EPC-B | Next to Sutcliffe park | Onsite Sainsbury and The Depot pub | 24 hours concierge with CCTV security | Next to Kidbrooke train station