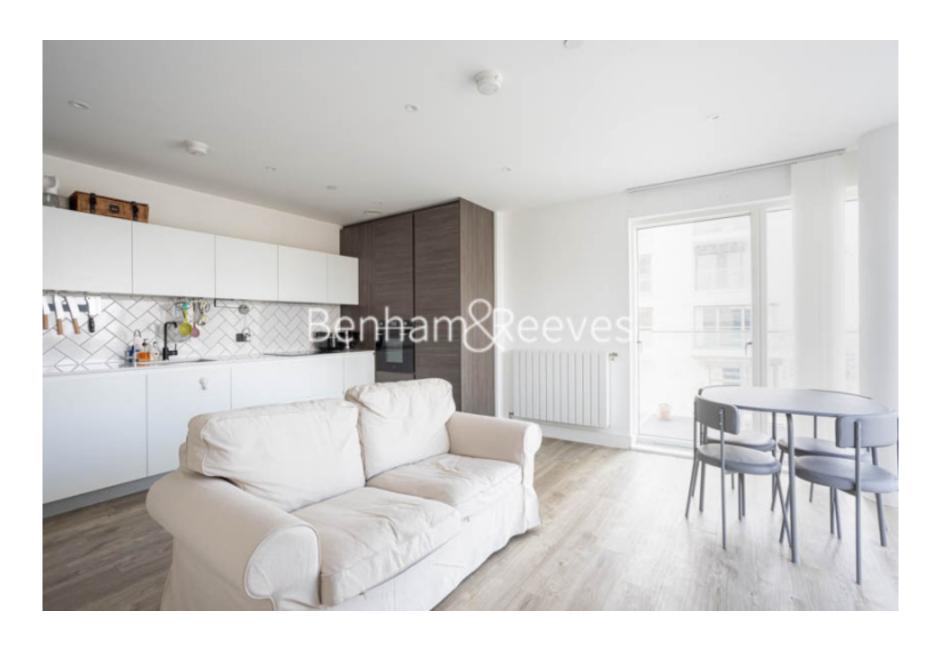

Pegler Square, Kidbrooke, SE3

£554 per week, £2,401 per month + fees

■ 2 Bedrooms ■ 2 Bathrooms ■ Furnished

Bright and spacious 9th floor apartment surrounded by over 86 acres of open parkland located in a popular London Royal Borough. Kidbrooke station is onsite (Zone 3).

## **Property features**

Spacious 2 bed 2 bath furnished flat | Private large balcony overlooking park | Onsite Gymnasium | Onsite supermarket, doctors, dentist, pharmacy | Close to green spaces, landscapes and meadows | EPC-B | Next to Sutcliffe park | Onsite Sainsbury and The Depot pub | 24 hours concierge with CCTV security | Next to Kidbrooke train station

## Pegler Square, Kidbrooke, SE3

£554 per week, £2,401 per month + fees