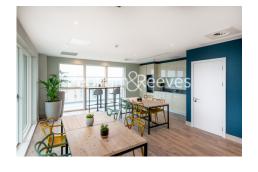

Peglar Square, Kidbrooke Village, SE3

£508 per week, £2,201 per month + fees

■ 2 Bedrooms 

■ 1 Bathroom 

■ Furnished

Modern 13th floor apartment with two balconies, lift access and sky lounge located within walking distance from Kidbrooke Station with direct train links to London bridge Waterloo East and Charing Cross.

## **Property features**

13th Floor | 24 Hour Concierge | Resident Gym | Residents roof terrace | Balcony | EPC-B | 2 Double bedrooms | Modern bathroom | Onsite Sainsburys, Pharmacy and Coffee shop | Onsite Kidbrooke Station

## Peglar Square, Kidbrooke Village, SE3

£508 per week, £2,201 per month + fees