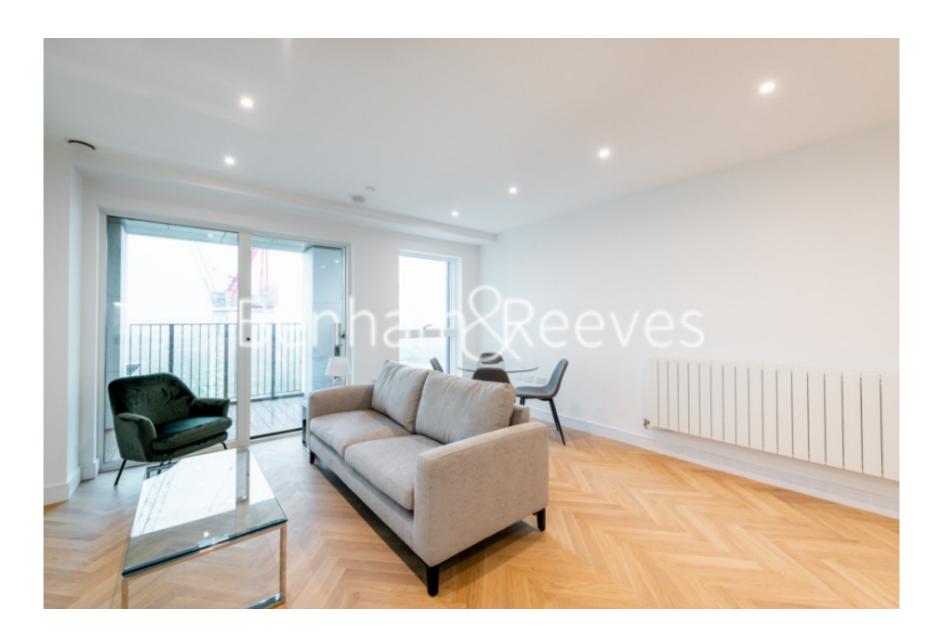

Peglar Square, Kidbrooke Village, SE3

£508 per week, £2,201 per month + fees

■ 2 Bedrooms 

■ 1 Bathroom 

■ Furnished

Modern 13th floor apartment with two balconies, lift access and sky lounge located within walking distance from Kidbrooke Station with direct train links to London bridge Waterloo East and Charing Cross.

## **Property features**

13th Floor | 24 Hour Concierge | Resident Gym | Residents roof terrace | Balcony | EPC-B | 2 Double bedrooms | Modern bathroom | Onsite Sainsburys, Pharmacy and Coffee shop | Onsite Kidbrooke Station