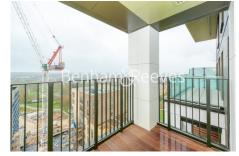

Peglar Square, Kidbrooke Village, SE3

£508 per week, £2,201 per month + fees

■ 2 Bedrooms 

■ 1 Bathroom 

■ Furnished

Modern 13th floor apartment with two balconies, lift access and sky lounge located within walking distance from Kidbrooke Station with direct train links to London bridge Waterloo East and Charing Cross.

## **Property features**

13th Floor | 24 Hour Concierge | Resident Gym | Residents roof terrace | Balcony | EPC-B | 2 Double bedrooms | Modern bathroom | Onsite Sainsburys, Pharmacy and Coffee shop | Onsite Kidbrooke Station