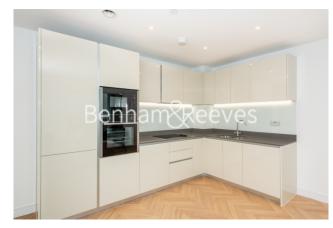

Peglar Square, Kidbrooke Village, SE3

£508 per week, £2,201 per month + fees

■ 2 Bedrooms 

■ 1 Bathroom 

■ Furnished

Modern 13th floor apartment with two balconies, lift access and sky lounge located within walking distance from Kidbrooke Station with direct train links to London bridge Waterloo East and Charing Cross.

## **Property features**

13th Floor | 24 Hour Concierge | Resident Gym | Residents roof terrace | Balcony | EPC-B | 2 Double bedrooms | Modern bathroom | Onsite Sainsburys, Pharmacy and Coffee shop | Onsite Kidbrooke Station