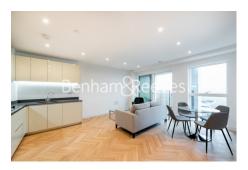

Peglar Square, Kidbrooke Village, SE3

£508 per week, £2,201 per month + fees

■ 2 Bedrooms 

■ 1 Bathroom 

■ Furnished

Modern 13th floor apartment with two balconies, lift access and sky lounge located within walking distance from Kidbrooke Station with direct train links to London bridge Waterloo East and Charing Cross.

## **Property features**

13th Floor | 24 Hour Concierge | Resident Gym | Residents roof terrace | Balcony | EPC-B | 2 Double bedrooms | Modern bathroom | Onsite Sainsburys, Pharmacy and Coffee shop | Onsite Kidbrooke Station