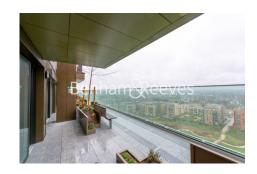

Peglar Square, Kidbrooke Village, SE3

£508 per week, £2,201 per month + fees

■ 2 Bedrooms 

■ 1 Bathroom 

■ Furnished

Modern 13th floor apartment with two balconies, lift access and sky lounge located within walking distance from Kidbrooke Station with direct train links to London bridge Waterloo East and Charing Cross.

## **Property features**

13th Floor | 24 Hour Concierge | Resident Gym | Residents roof terrace | Balcony | EPC-B | 2 Double bedrooms | Modern bathroom | Onsite Sainsburys, Pharmacy and Coffee shop | Onsite Kidbrooke Station