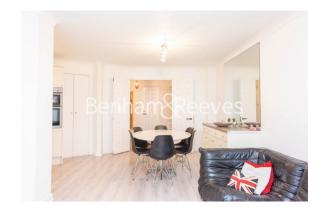

**Greville road, Kilburn, NW6** 

£739 per week, £3,202 per month + fees

Large fashionable 3rd floor apartment with private underground parking space (included) situated in a well-maintained, portered purpose-built block close to the amenities of St John's Wood, Maida Vale, Kilburn High Road, and Kilburn Park Tube (Bakerloo Line).

Please **click here** for full detail

Three double bedrooms | Two Bathrooms | Kitchen/Dining Room | Large reception room | Wood floors | EPC-B | Balcony | 24 Concierge | Master bedrooms with en-suite | Nearby Kilburn Park tube (Bakerloo line)