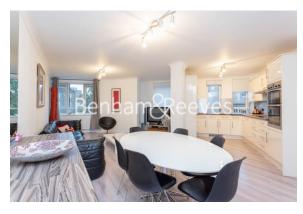

**Greville road, Kilburn, NW6** 

£739 per week, £3,202 per month + fees

Large fashionable 3rd floor apartment with private underground parking space (included) situated in a well-maintained, portered purpose-built block close to the amenities of St John's Wood, Maida Vale, Kilburn High Road, and Kilburn Park Tube (Bakerloo Line).

Please **click here** for full detail

Three double bedrooms | Two Bathrooms | Kitchen/Dining Room | Large reception room | Wood floors | EPC-B | Balcony | 24 Concierge | Master bedrooms with en-suite | Nearby Kilburn Park tube (Bakerloo line)