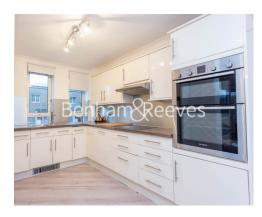

**Greville road, Kilburn, NW6** 

£739 per week, £3,202 per month + fees

Large fashionable 3rd floor apartment with private underground parking space (included) situated in a well-maintained, portered purpose-built block close to the amenities of St John's Wood, Maida Vale, Kilburn High Road, and Kilburn Park Tube (Bakerloo Line).

Please **click here** for full detail

Three double bedrooms | Two Bathrooms | Kitchen/Dining Room | Large reception room | Wood floors | EPC-B | Balcony | 24 Concierge | Master bedrooms with en-suite | Nearby Kilburn Park tube (Bakerloo line)