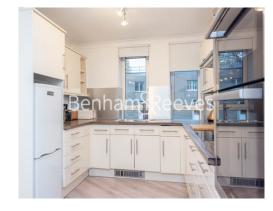

**Greville road, Kilburn, NW6** 

£739 per week, £3,202 per month + fees

Large fashionable 3rd floor apartment with private underground parking space (included) situated in a well-maintained, portered purpose-built block close to the amenities of St John's Wood, Maida Vale, Kilburn High Road, and Kilburn Park Tube (Bakerloo Line).

Please **click here** for full detail

Three double bedrooms | Two Bathrooms | Kitchen/Dining Room | Large reception room | Wood floors | EPC-B | Balcony | 24 Concierge | Master bedrooms with en-suite | Nearby Kilburn Park tube (Bakerloo line)