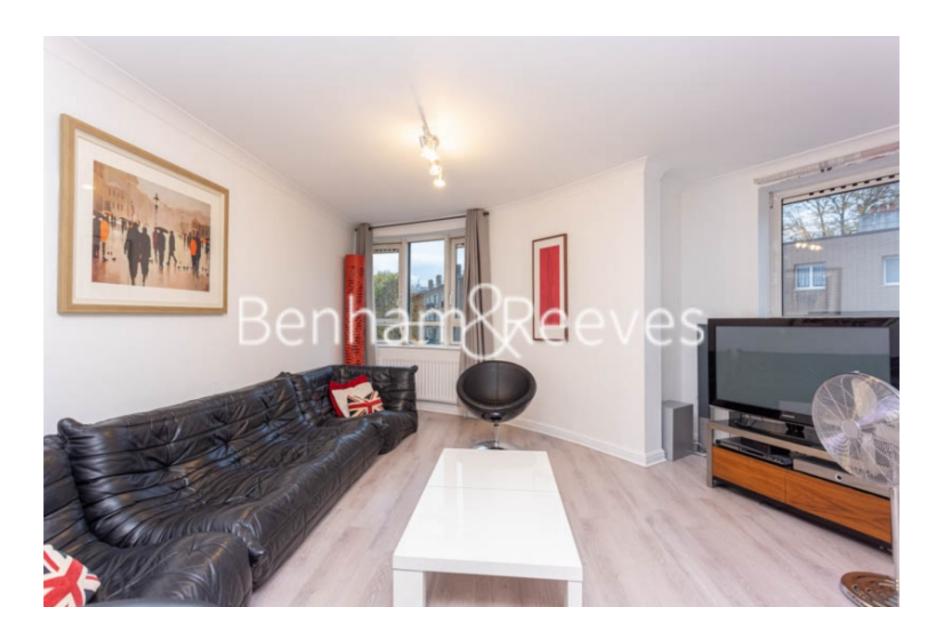

**Greville road, Kilburn, NW6** 

£739 per week, £3,202 per month + fees

Large fashionable 3rd floor apartment with private underground parking space (included) situated in a well-maintained, portered purpose-built block close to the amenities of St John's Wood, Maida Vale, Kilburn High Road, and Kilburn Park Tube (Bakerloo Line).

Please **click here** for full detail

Three double bedrooms | Two Bathrooms | Kitchen/Dining Room | Large reception room | Wood floors | EPC-B | Balcony | 24 Concierge | Master bedrooms with en-suite | Nearby Kilburn Park tube (Bakerloo line)