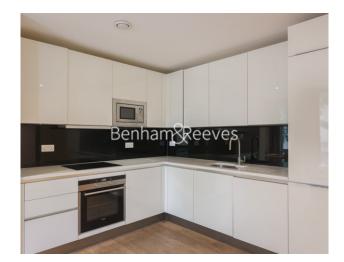

### **Property features**

Two Bedroom Apartment | Two Bathrooms | Open Plan Living Space | Fitted Kitchen | Furnished | EPC-C | Underfloor Heating & Storage | Wood Floors & Floor To Ceiling Windows | Kings Cross Station Moment's Away