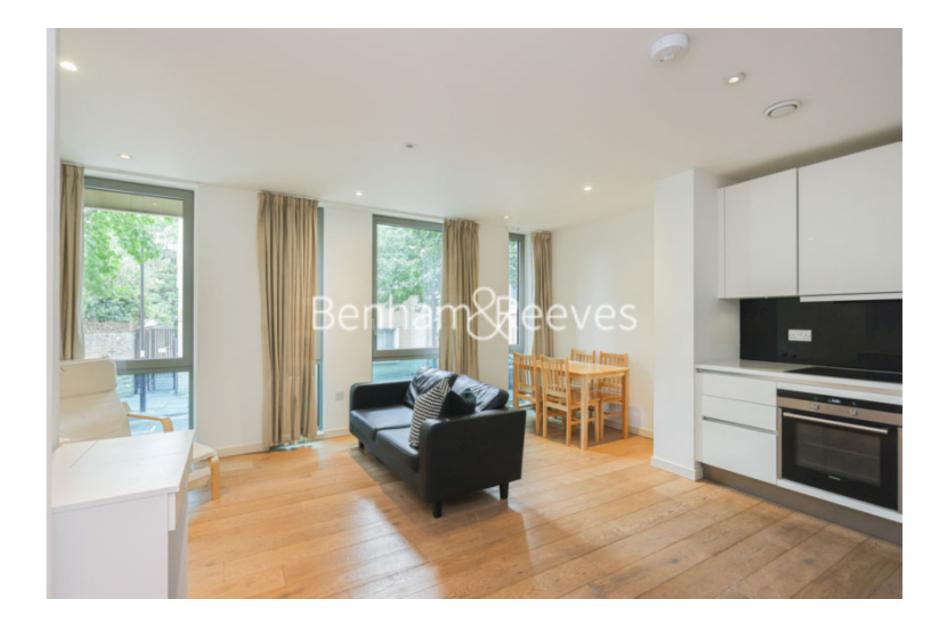

## 🛋 2 Bedrooms 🖼 2 Bathrooms 🕮 Furnished

A contemporary 1st floor furnished apartment situated in a sought after development minutes from Kings Cross St Pancras International offering superb transport links to the rest of London,

### **Property features**

Two Bedroom Apartment | Two Bathrooms | Open Plan Living Space | Fitted Kitchen | Furnished | EPC-C | Underfloor Heating & Storage | Wood Floors & Floor To Ceiling Windows | Kings Cross Station Moment's Away