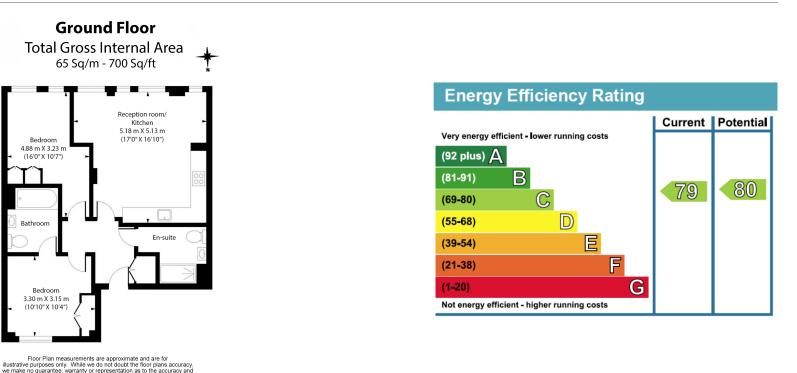

### **Property features**

Two Bedroom Apartment | Two Bathrooms | Open Plan Living Space | Fitted Kitchen | Furnished | EPC-C | Underfloor Heating & Storage | Wood Floors & Floor To Ceiling Windows | Kings Cross Station Moment's Away