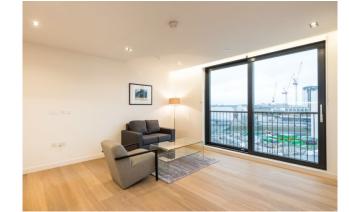

## **Plimsoll Building, Kings Cross, N1C**

£475 per week, £2,058 per month + fees

## 🛋 1 Bedroom 🖼 1 Bathroom 🕮 Furnished

Well-presented 1 bedroom apartment set within the Plimsoll building, a newly built development located within the hugely popular Kings Cross development.

Please click here for full detail

### **Property features**

1 Bedroom | 1 Bathroom | Reception | Furnished | Fitted Kitchen | EPC-B | Wood Floors, Floor To Ceiling Windows & Underfloor Heating | Residents Gym, Dining Facilities, Rooftop Garden & Concierge | Nearby Kings Cross St Pancras Station