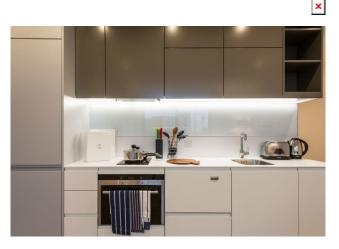

### **Property features**

1 Bedroom | 1 Bathroom | Reception | Furnished | Fitted Kitchen | EPC-B | Wood Floors, Floor To Ceiling Windows & Underfloor Heating | Residents Gym, Dining Facilities, Rooftop Garden & Concierge | Nearby Kings Cross St Pancras Station