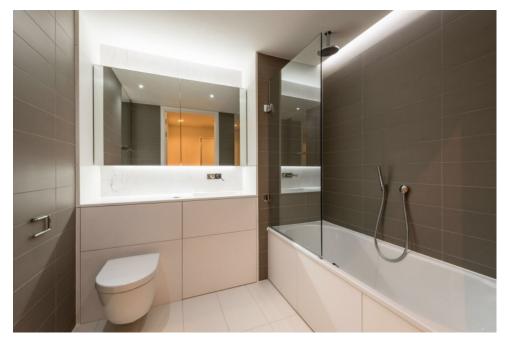

### **Property features**

1 Bedroom | 1 Bathroom | Reception | Furnished | Fitted Kitchen | EPC-B | Wood Floors, Floor To Ceiling Windows & Underfloor Heating | Residents Gym, Dining Facilities, Rooftop Garden & Concierge | Nearby Kings Cross St Pancras Station