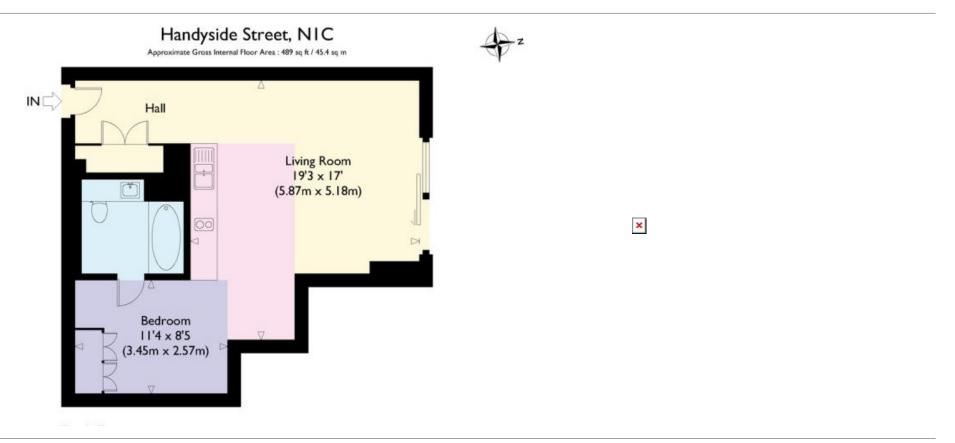

### **Property features**

1 Bedroom | 1 Bathroom | Reception | Furnished | Fitted Kitchen | EPC-B | Wood Floors, Floor To Ceiling Windows & Underfloor Heating | Residents Gym, Dining Facilities, Rooftop Garden & Concierge | Nearby Kings Cross St Pancras Station