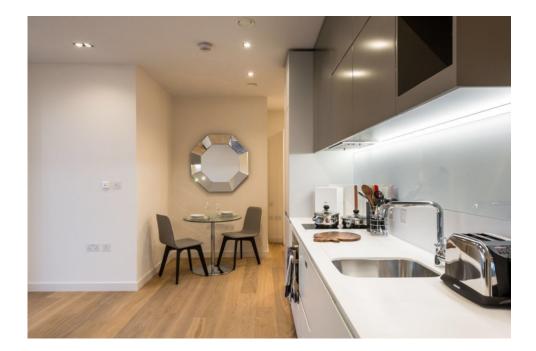

### **Property features**

1 Bedroom | 1 Bathroom | Reception | Furnished | Fitted Kitchen | EPC-B | Wood Floors, Floor To Ceiling Windows & Underfloor Heating | Residents Gym, Dining Facilities, Rooftop Garden & Concierge | Nearby Kings Cross St Pancras Station