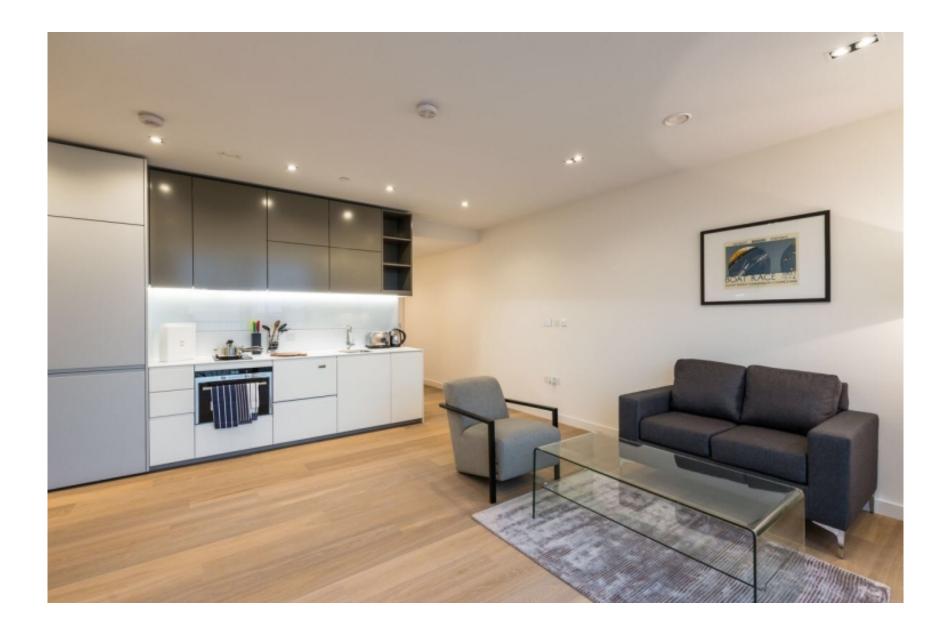

## **Plimsoll Building, Kings Cross, N1C**

£475 per week, £2,058 per month + fees

## 🛋 1 Bedroom 🖼 1 Bathroom 🕮 Furnished

Well-presented 1 bedroom apartment set within the Plimsoll building, a newly built development located within the hugely popular Kings Cross development.

Please click here for full detail

### **Property features**

1 Bedroom | 1 Bathroom | Reception | Furnished | Fitted Kitchen | EPC-B | Wood Floors, Floor To Ceiling Windows & Underfloor Heating | Residents Gym, Dining Facilities, Rooftop Garden & Concierge | Nearby Kings Cross St Pancras Station