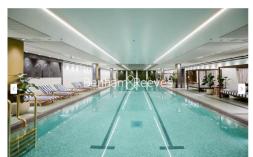

### **Property features**

1 Double Bedroom Apartment with Built-in Wardrobe | Fully Fitted Open Plan Kitchen Integrated | Internal Storage Room / Utility Room | Air Ventilation / Underfloor Heating / Air Conditioning | 24 Hr Concierge / 24 Hr Security / Communal Gardens | EPC-TBC | Reception Room with Dining Area & Floor to Ceiling Large | Luxurious Stone Finish Double Bathroom with Feature Light | Quality Furnished / LED Spotlights / Private Balcony | Fulham Broadway Station