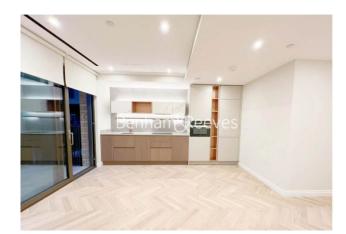

## 🛋 1 Bedroom 🖼 1 Bathroom 🕮 Unfurnished

This BRAND NEW very stylish 1 double bedroom apartment set in South West situated in the Kings Park Road Development. The property enjoys easy access from Fulham Broadway station with a lot of amenities included within the development.

### **Property features**

1 Double Bedroom Apartment with Built-in Wardrobe | Fully Fitted Open Plan Kitchen Integrated | Internal Storage Room / Utility Room | Air Ventilation / Underfloor Heating / Air Conditioning | 24 Hr Concierge / 24 Hr Security / Communal Gardens | EPC-TBC | Reception Room with Dining Area & Floor to Ceiling Large | Luxurious Stone Finish Double Bathroom with Feature Light | Quality Furnished / LED Spotlights / Private Balcony | Fulham Broadway Station