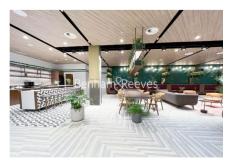

### **Property features**

1 Double Bedroom Apartment with Built-in Wardrobe | Fully Fitted Open Plan Kitchen Integrated | Internal Storage Room / Utility Room | Air Ventilation / Underfloor Heating / Air Conditioning | 24 Hr Concierge / 24 Hr Security / Communal Gardens | EPC-TBC | Reception Room with Dining Area & Floor to Ceiling Large | Luxurious Stone Finish Double Bathroom with Feature Light | Quality Furnished / LED Spotlights / Private Balcony | Fulham Broadway Station