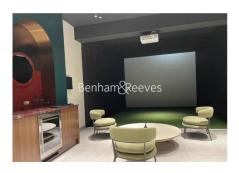

## 🛋 1 Bedroom 🖼 1 Bathroom 🕮 Unfurnished

This BRAND NEW very stylish 1 double bedroom apartment set in South West situated in the Kings Park Road Development. The property enjoys easy access from Fulham Broadway station with a lot of amenities included within the development.

### **Property features**

1 Double Bedroom Apartment with Built-in Wardrobe | Fully Fitted Open Plan Kitchen Integrated | Internal Storage Room / Utility Room | Air Ventilation / Underfloor Heating / Air Conditioning | 24 Hr Concierge / 24 Hr Security / Communal Gardens | EPC-TBC | Reception Room with Dining Area & Floor to Ceiling Large | Luxurious Stone Finish Double Bathroom with Feature Light | Quality Furnished / LED Spotlights / Private Balcony | Fulham Broadway Station