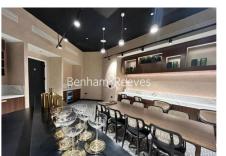

### **Property features**

1 Double Bedroom Apartment with Built-in Wardrobe | Fully Fitted Open Plan Kitchen Integrated | Internal Storage Room / Utility Room | Air Ventilation / Underfloor Heating / Air Conditioning | 24 Hr Concierge / 24 Hr Security / Communal Gardens | EPC-TBC | Reception Room with Dining Area & Floor to Ceiling Large | Luxurious Stone Finish Double Bathroom with Feature Light | Quality Furnished / LED Spotlights / Private Balcony | Fulham Broadway Station