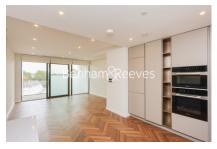

## **Property features**

2 Double Bedroom Apartment | Internal Area: 736 Sq Ft /Internal Storage Room | Air Ventilation / Underfloor Heating / Air Conditioning | 24 Hr Concierge / 24 Hr Security / Communal Gardens | Gymnasium with Two Fitness Studios | EPC-B | Luxurious Stone Finish Double Bathroom with Feature Lighting | Private Balcony | Flexible furnished/unfurnished / LED Spotlights | Nearby **Fulham Broadway Station** 