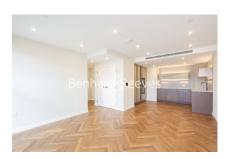

## **Property features**

2 Double Bedroom Apartment | Internal Area: 736 Sq Ft /Internal Storage Room | Air Ventilation / Underfloor Heating / Air Conditioning | 24 Hr Concierge / 24 Hr Security / Communal Gardens | Gymnasium with Two Fitness Studios | EPC-B | Luxurious Stone Finish Double Bathroom with Feature Lighting | Private Balcony | Flexible furnished/unfurnished / LED Spotlights | Nearby **Fulham Broadway Station** 