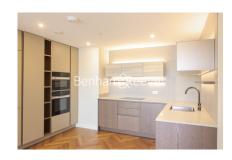

## **Property features**

2 Double Bedroom Apartment | Internal Area: 736 Sq Ft /Internal Storage Room | Air Ventilation / Underfloor Heating / Air Conditioning | 24 Hr Concierge / 24 Hr Security / Communal Gardens | Gymnasium with Two Fitness Studios | EPC-B | Luxurious Stone Finish Double Bathroom with Feature Lighting | Private Balcony | Flexible furnished/unfurnished / LED Spotlights | Nearby **Fulham Broadway Station** 