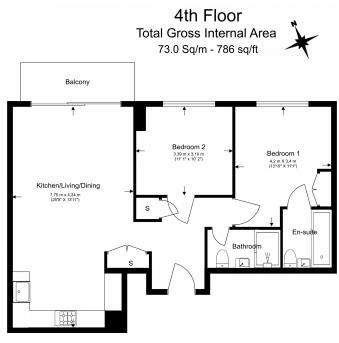

## **Property features**

2 Double Bedroom Apartment | Internal Area: 736 Sq Ft /Internal Storage Room | Air Ventilation / Underfloor Heating / Air Conditioning | 24 Hr Concierge / 24 Hr Security / Communal Gardens | Gymnasium with Two Fitness Studios | EPC-B | Luxurious Stone Finish Double Bathroom with Feature Lighting | Private Balcony | Flexible furnished/unfurnished / LED Spotlights | Nearby **Fulham Broadway Station** 

# Saxon House, Kings Road Park, SW6

£800 per week, £3,467 per month + fees

See how to improve this property's energy efficiency.

Floor Plan measurements are approximate and are for illustrative purposes only. While we do not doubt the floor plans accuracy, we make no guarantee, warranty or representation as to the accuracy and completeness of the floor plan.