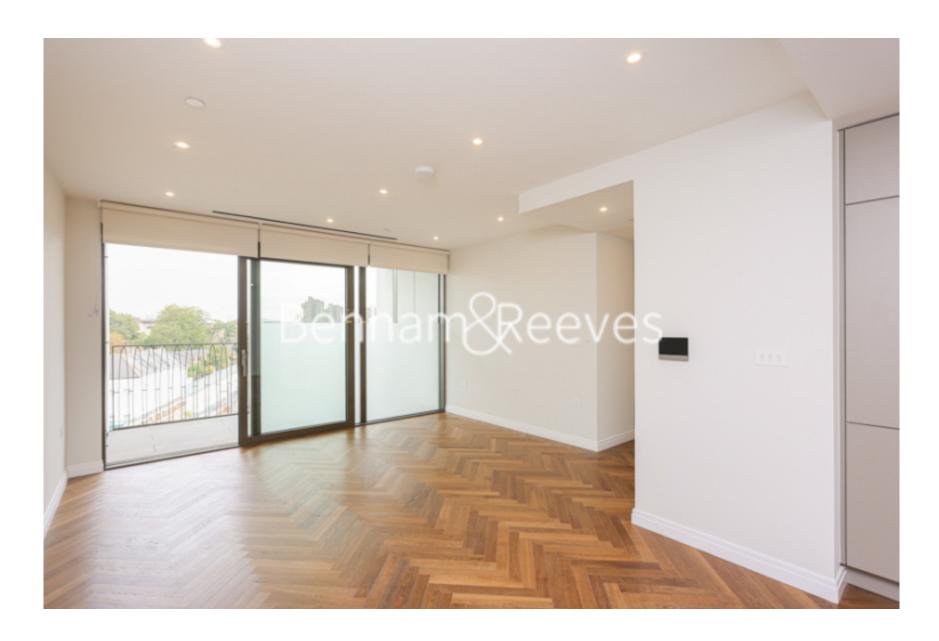

## **Property features**

2 Double Bedroom Apartment | Internal Area: 736 Sq Ft /Internal Storage Room | Air Ventilation / Underfloor Heating / Air Conditioning | 24 Hr Concierge / 24 Hr Security / Communal Gardens | Gymnasium with Two Fitness Studios | EPC-B | Luxurious Stone Finish Double Bathroom with Feature Lighting | Private Balcony | Flexible furnished/unfurnished / LED Spotlights | Nearby **Fulham Broadway Station** 