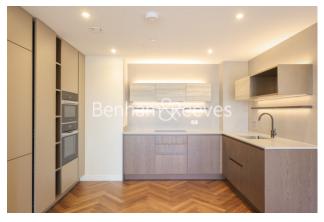

## **Property features**

2 Double Bedroom Apartment | Internal Area: 736 Sq Ft /Internal Storage Room | Air Ventilation / Underfloor Heating / Air Conditioning | 24 Hr Concierge / 24 Hr Security / Communal Gardens | Gymnasium with Two Fitness Studios | EPC-B | Luxurious Stone Finish Double Bathroom with Feature Lighting | Private Balcony | Flexible furnished/unfurnished / LED Spotlights | Nearby **Fulham Broadway Station** 