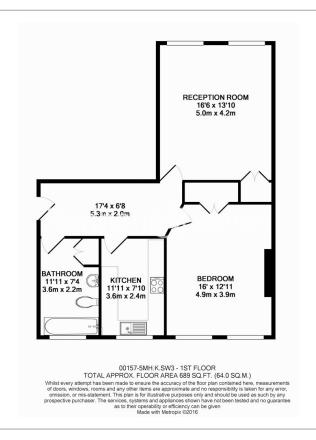

Mitre House, King's Road, SW3

£750 per week, £3,250 per month + fees

## ■ 1 Bedroom ■ 1 Bathroom ■ Furnished

A well-presented 750 sq ft ONE-BEDROOM apartment in MITRE HOUSE on Chelsea's famous KINGS'S ROAD near the Duke of York Square. The property benefits from wood flooring, ample storage & an eclectic style in 'Continental chic'! Sloane Square is a 5 minute walk.

## **Property features**

1 Bedroom | 1 Bathroom | Reception | Eat-In Kitchen | 750 sq ft | EPC-C | Furnished | Lift | Close to Shops, Bars & Restaurants | Nearby Sloane Square Tube Station

For more information about this property, please call our Knightsbridge branch on

## Mitre House, King's Road, SW3

£750 per week, £3,250 per month + fees