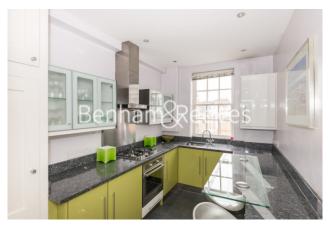

## **Property features**

1 Bedroom | 1 Bathroom | Reception | Eat-In Kitchen | 750 sq ft | EPC-C | Furnished | Lift | Close to Shops, Bars & Restaurants | Nearby Sloane Square Tube Station

For more information about this property, please call our Knightsbridge branch on