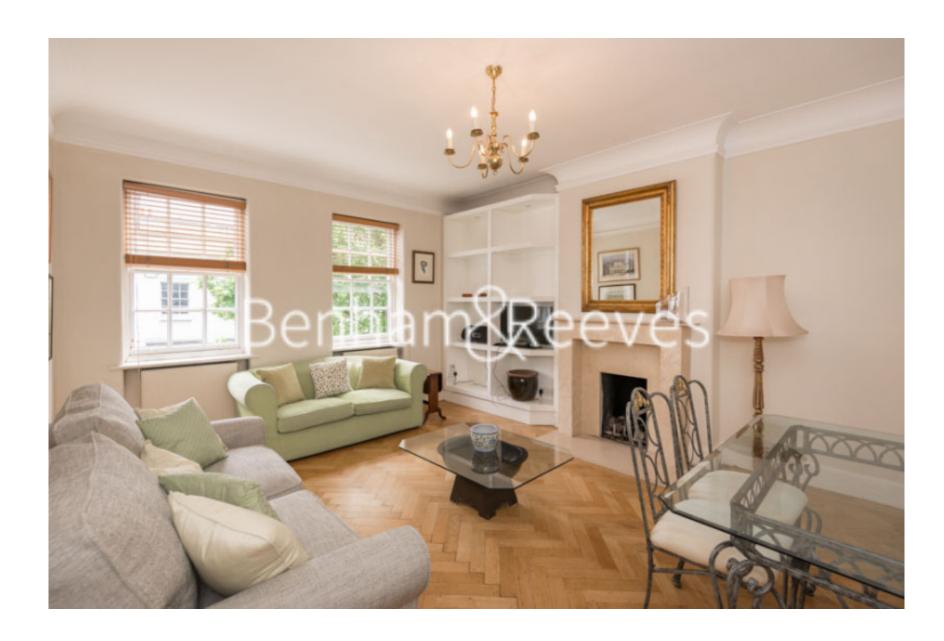

Mitre House, King's Road, SW3

£750 per week, £3,250 per month + fees

## ■ 1 Bedroom ■ 1 Bathroom ■ Furnished

A well-presented 750 sq ft ONE-BEDROOM apartment in MITRE HOUSE on Chelsea's famous KINGS'S ROAD near the Duke of York Square. The property benefits from wood flooring, ample storage & an eclectic style in 'Continental chic'! Sloane Square is a 5 minute walk.

## **Property features**

1 Bedroom | 1 Bathroom | Reception | Eat-In Kitchen | 750 sq ft | EPC-C | Furnished | Lift | Close to Shops, Bars & Restaurants | Nearby Sloane Square Tube Station

For more information about this property, please call our Knightsbridge branch on