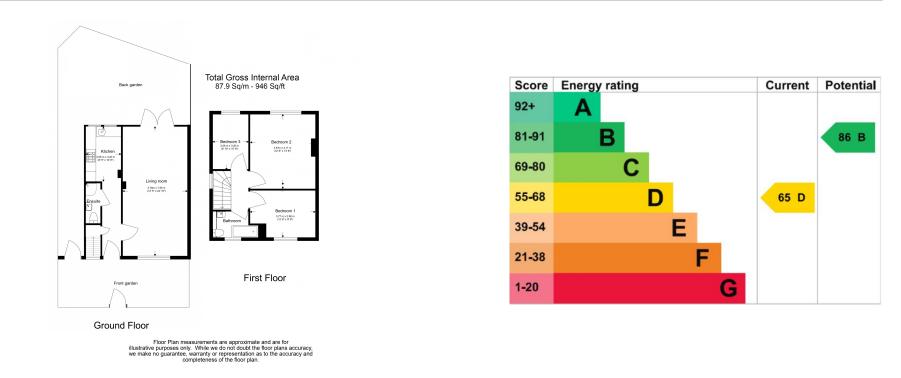

### **Property features**

3 Bedrooms | 2 Modern Bathrooms | Reception | Fully Fitted Kitchen | Newly Refurbished Throughout | EPC-D | Central Heating | Unfurnished | On-Street Parking | Nearby Kingston railway station