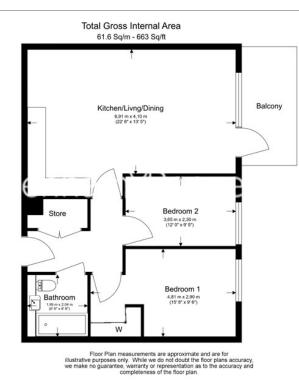

## ⊨ 2 Bedrooms 🛁 1 Bathroom 🕮 Furnished/UnFurnished

Bright spacious apartment set in a popular and distinct development close to the amenities of Kingston. Perfectly located moments from Kingston National Rail Station which offers direct services to Central London.

### **Property features**

Wood Floors | Private Balcony | 24 Hrs Concierge | Built In Storage | Local Amenities | EPC-B | Cinema Room | Resident's Gym | Wifi Lounge | Kingston Station

For more information about this property, please call our Kew branch on