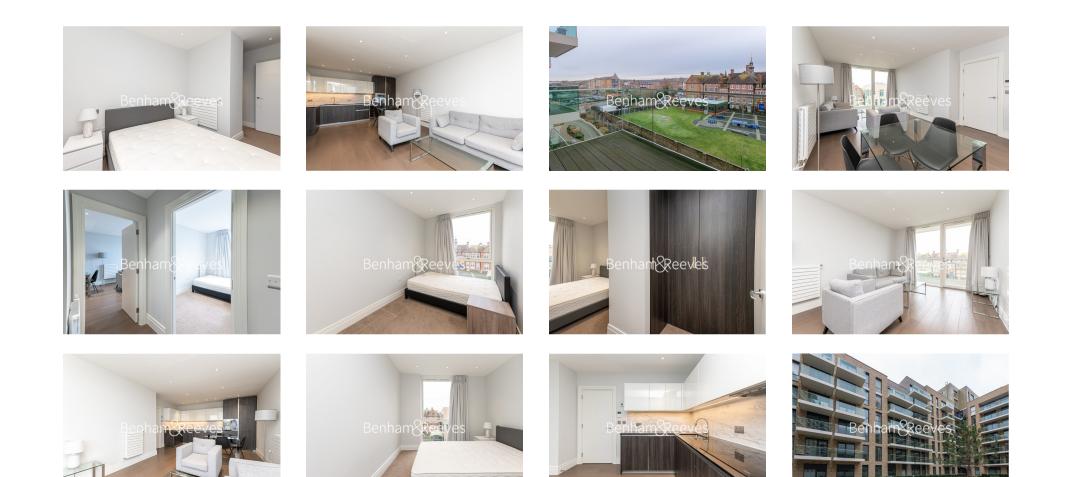

## ⊨ 2 Bedrooms 🛁 1 Bathroom 🕮 Furnished/UnFurnished

Bright spacious apartment set in a popular and distinct development close to the amenities of Kingston. Perfectly located moments from Kingston National Rail Station which offers direct services to Central London.

### **Property features**

Wood Floors | Private Balcony | 24 Hrs Concierge | Built In Storage | Local Amenities | EPC-B | Cinema Room | Resident's Gym | Wifi Lounge | Kingston Station

For more information about this property, please call our Kew branch on