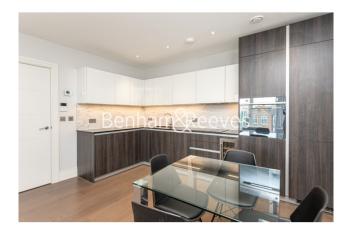

## ⊨ 2 Bedrooms 🛁 1 Bathroom 🕮 Furnished/UnFurnished

Bright spacious apartment set in a popular and distinct development close to the amenities of Kingston. Perfectly located moments from Kingston National Rail Station which offers direct services to Central London.

### **Property features**

Wood Floors | Private Balcony | 24 Hrs Concierge | Built In Storage | Local Amenities | EPC-B | Cinema Room | Resident's Gym | Wifi Lounge | Kingston Station

For more information about this property, please call our Kew branch on