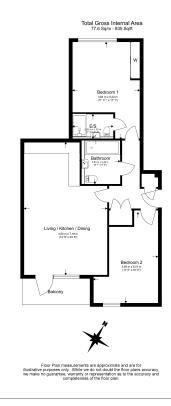

QueenshurstSquare, Kingston Upon Thames, KT2 £623 per week, £2,700 per month + fees

Bright apartment set within a popular development, with stunning amenities, close to the amenities of vibrant Kingston-Upon Thames. Located moments from Kingston National Rail station, which offers direct services to Central London.

Please click here for full detail

Wood Floors | Private Balcony | 24 Hrs Concierge | Built In Storage | Local Amenities | EPC-B | Cinema Room | Resident'S Gym | Wifi Lounge | Kingston Station

For more information about this property, please call our Kew branch on