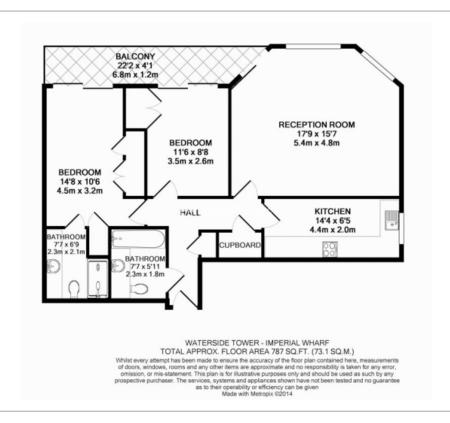

### **Property features**

2 Bedrooms | 2 Bathrooms | Reception | Unfurnished | Fitted Kitchen | EPC-C | Large Balcony | 24 Hour Concierge | Nearby Imperial Wharf Station

For more information about this property, please call our Fulham branch on