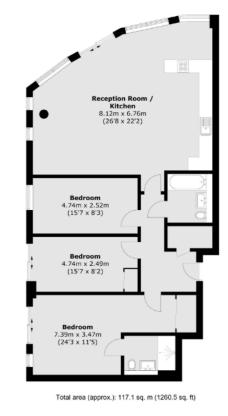

Admiralty Building, Kingston Upon Thames, KT2 £992 per week, £4,300 per month + fees

■ 3 Bedrooms □ 2 Bathrooms □ Furnished

Bright apartment, with direct views of the River Thames and underground parking, situated in a popular and modern development close to the amenities of Kingston and Kingston Station.

## **Property features**

Wood Floors | Private Terrace | Concierge | Built In Storage | Local Amenities | EPC-D | Communal Roof Terrace | Wine Cooler | River Views | Kingston Station

For more information about this property, please call our Kew branch on