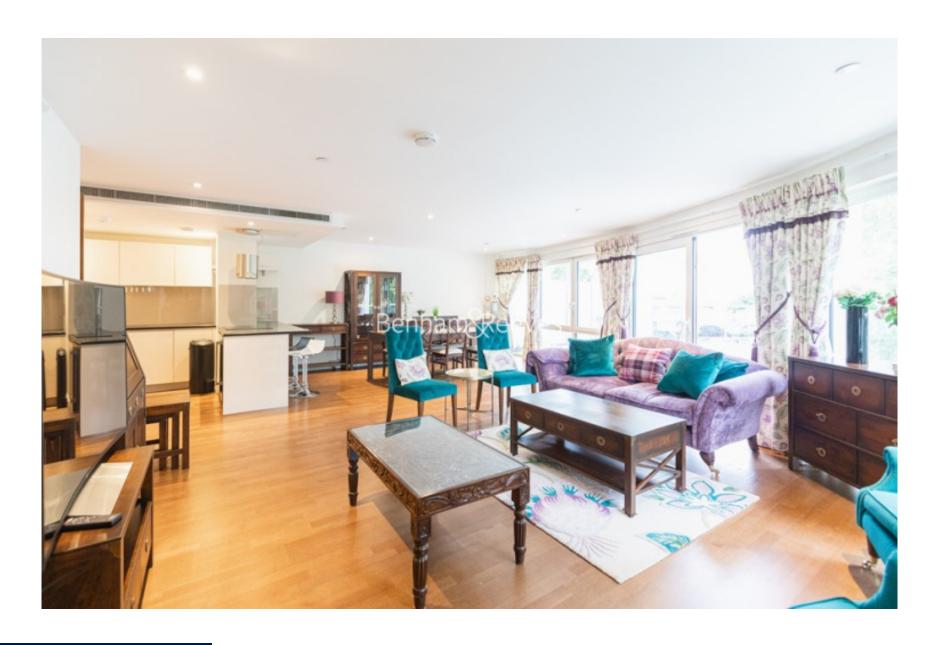

Admiralty Building, Kingston Upon Thames, KT2 £992 per week, £4,300 per month + fees

■ 3 Bedrooms □ 2 Bathrooms □ Furnished

Bright apartment, with direct views of the River Thames and underground parking, situated in a popular and modern development close to the amenities of Kingston and Kingston Station.

## **Property features**

Wood Floors | Private Terrace | Concierge | Built In Storage | Local Amenities | EPC-D | Communal Roof Terrace | Wine Cooler | River Views | Kingston Station

For more information about this property, please call our Kew branch on