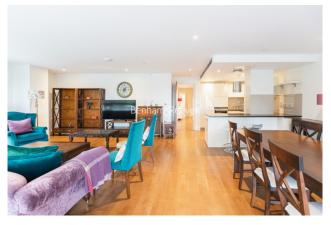

Admiralty Building, Kingston Upon Thames, KT2 £992 per week, £4,300 per month + fees

■ 3 Bedrooms □ 2 Bathrooms □ Furnished

Bright apartment, with direct views of the River Thames and underground parking, situated in a popular and modern development close to the amenities of Kingston and Kingston Station.

## **Property features**

Wood Floors | Private Terrace | Concierge | Built In Storage | Local Amenities | EPC-D | Communal Roof Terrace | Wine Cooler | River Views | Kingston Station

For more information about this property, please call our Kew branch on