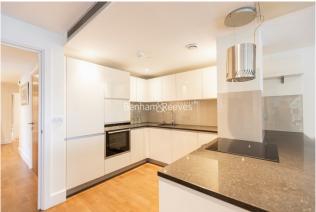

Admiralty Building, Kingston Upon Thames, KT2 £992 per week, £4,300 per month + fees

■ 3 Bedrooms □ 2 Bathrooms □ Furnished

Bright apartment, with direct views of the River Thames and underground parking, situated in a popular and modern development close to the amenities of Kingston and Kingston Station.

## **Property features**

Wood Floors | Private Terrace | Concierge | Built In Storage | Local Amenities | EPC-D | Communal Roof Terrace | Wine Cooler | River Views | Kingston Station

For more information about this property, please call our Kew branch on