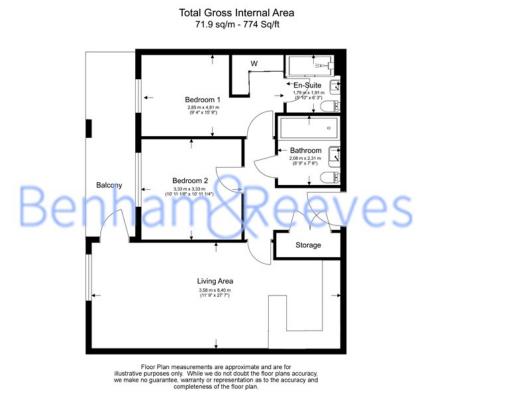

## 🛋 2 Bedrooms 🖼 2 Bathrooms 🕮 Unfurnished

Stylish apartment , with underground parking and onsite amenities, situated in a sought- after development located close to transport in the heart of Kingston.