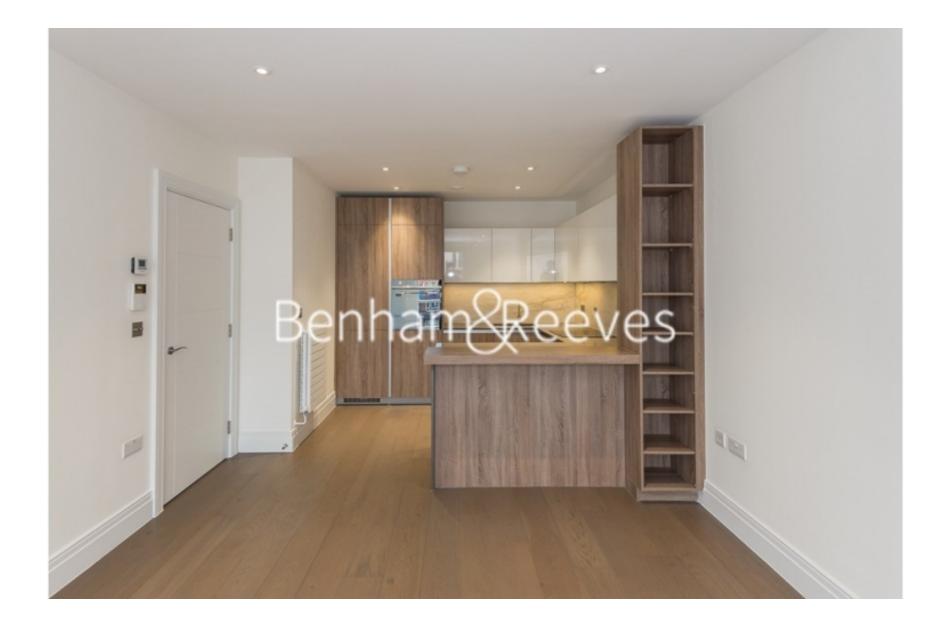

## 🛋 2 Bedrooms 🖼 2 Bathrooms 🕮 Unfurnished

Stylish apartment , with underground parking and onsite amenities, situated in a sought- after development located close to transport in the heart of Kingston.

### **Property features**

Wood Floors | Private Balcony | 24 Hrs Concierge | Built In Storage | Local Amenities | EPC-B | Cinema Room | Resident's Gym | Wifi Lounge | Kingston Station

For more information about this property, please call our Kew branch on