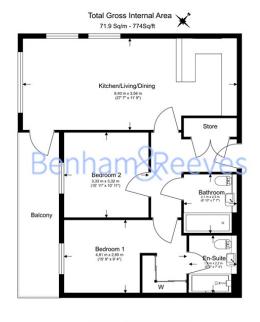

## **Property features**

Underground Parking | Private Balcony | 24 Hrs Concierge | Built In Storage | Local Amenities | EPC-B | Cinema Room | Resident's Gym | Wifi Lounge | Nearby Kingston Station

For more information about this property, please call our Kew branch on