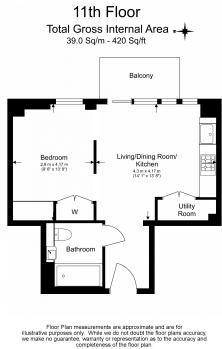

### **Property features**

Brand New Manhattan One Bedroom Apartment | Porcelain Floors With Underfloor Heating |
Bright Reception Area With Balcony | Fitted Open Plan Kitchen With Fully Integrated Appliances | Double Bedroom Equipped With Fitted Wardrobe | EPC-B | Bespoke Bathroom & Utility Room |
24hr Concierge, Residents Lounge, Gym & Cinema | Close To The City, Canary Wharf, Brick Lane & Shoreditch | Short Walk To London Underground & Overground Stations