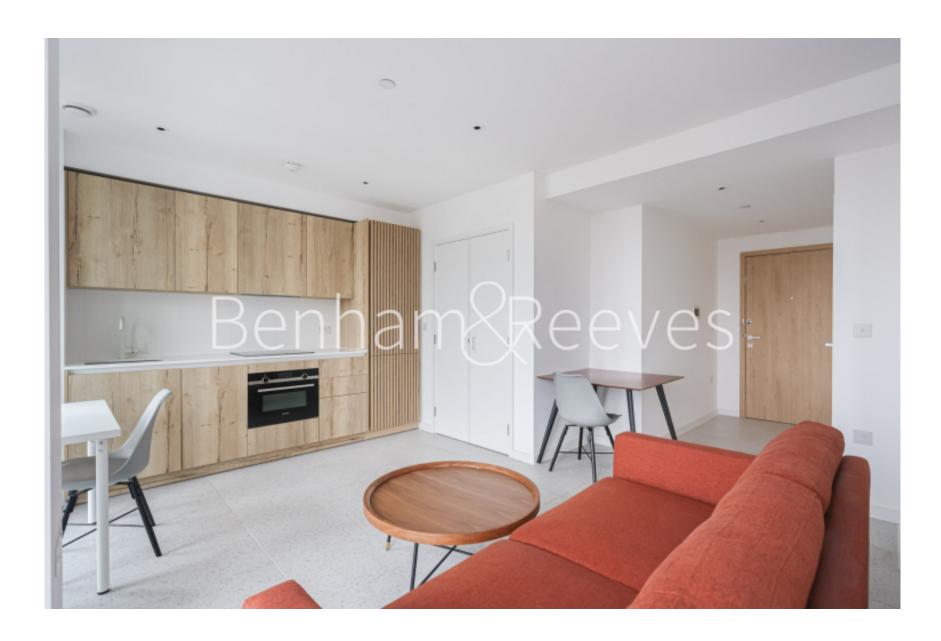

# ■ Studio ■ 1 Bathroom ■ Furnished

Brand new high floor Manhattan one bedroom apartment situated in a highly sought after development in Whitechapel moments from Queen Mary University and within easy reach of Brick Lane, The City and Canary Wharf.

### **Property features**

Brand New Manhattan One Bedroom Apartment | Porcelain Floors With Underfloor Heating |
Bright Reception Area With Balcony | Fitted Open Plan Kitchen With Fully Integrated Appliances | Double Bedroom Equipped With Fitted Wardrobe | EPC-B | Bespoke Bathroom & Utility Room |
24hr Concierge, Residents Lounge, Gym & Cinema | Close To The City, Canary Wharf, Brick Lane & Shoreditch | Short Walk To London Underground & Overground Stations