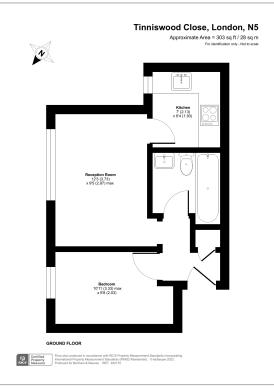

**Tinniswood Close, Drayton Park, N5** 

£318 per week, £1,378 per month + fees

■ 1 Bedroom ■ 1 Bathroom ■ Part-furnished

A ground floor purpose-built apartment with gated off-street parking located within easy reach of Holloway Road (Piccadilly) and Drayton Park (overground) stations.

## **Property features**

One Bedroom | One Bathroom | Reception Room | Gated Off-Street Parking | Part Furnished | EPC-C | Close to amenities of Holloway Road | Moments from the open parkland of Highbury | Excellent Transport Links | Drayton Park Train Station (Zone 2)