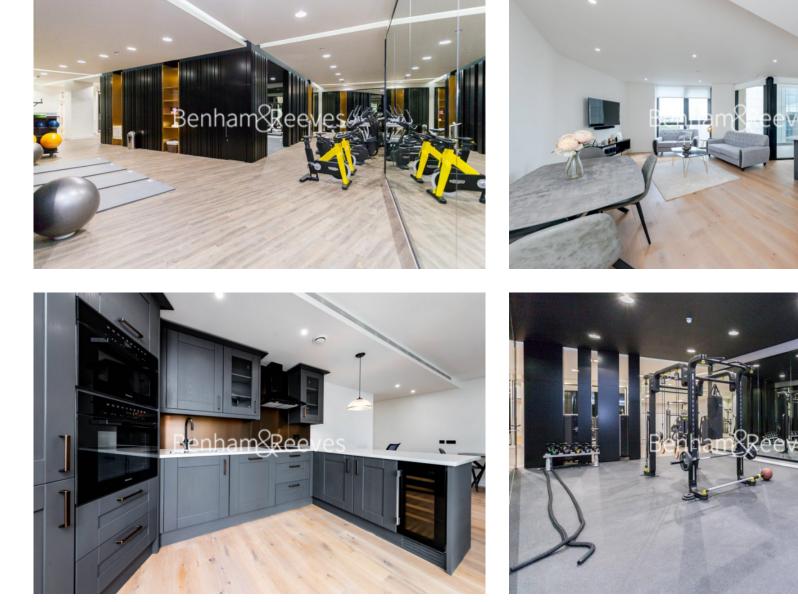

### 🛋 2 Bedrooms 🛛 🛱 2 Bathrooms 🕮 Furnished

Luxury spacious apartment situated within a prestigious modern development in Wapping, with exclusive residents' facilities and located within walking distance of The City, Tower Hill Underground Station, Tower Gateway DLR, and Wapping London Overground station.

### **Property features**

Luxury 2 Bedroom, 2 Bathroom Apartment | Open Plan Reception with Air Cooling / Heating, Wood Floors | Fitted Kitchen with Integrated Siemens Appliances & Breakfas | 2 Well Equipped, Double Bedrooms with Carpets | Bespoke Bathroom & En-Suite with Underfloor Heating | EPC-TBC | 24hr Concierge, Residents Lounge, Pool, Jacuzzi, Steam Room | Residents Gym, Fitness Suite, Squash Court, Cinema Screening | Walking Distance To The City, Shoreditch & Moments | Close To Tower Hill Underground, Tower Gateway DLR & Wapping