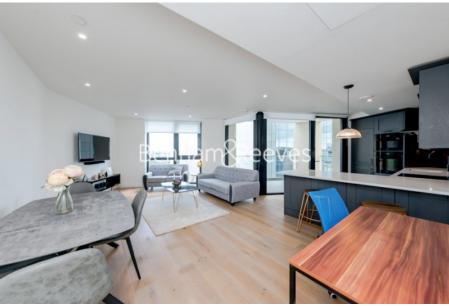

### 🛋 2 Bedrooms 🛛 🛱 2 Bathrooms 🕮 Furnished

Luxury spacious apartment situated within a prestigious modern development in Wapping, with exclusive residents' facilities and located within walking distance of The City, Tower Hill Underground Station, Tower Gateway DLR, and Wapping London Overground station.

### **Property features**

Luxury 2 Bedroom, 2 Bathroom Apartment | Open Plan Reception with Air Cooling / Heating, Wood Floors | Fitted Kitchen with Integrated Siemens Appliances & Breakfas | 2 Well Equipped, Double Bedrooms with Carpets | Bespoke Bathroom & En-Suite with Underfloor Heating | EPC-TBC | 24hr Concierge, Residents Lounge, Pool, Jacuzzi, Steam Room | Residents Gym, Fitness Suite, Squash Court, Cinema Screening | Walking Distance To The City, Shoreditch & Moments | Close To Tower Hill Underground, Tower Gateway DLR & Wapping