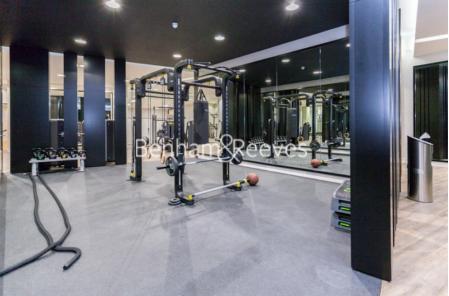

### **Property features**

Luxury 2 Bedroom, 2 Bathroom Apartment | Open Plan Reception with Air Cooling / Heating, Wood Floors | Fitted Kitchen with Integrated Siemens Appliances & Breakfas | 2 Well Equipped, Double Bedrooms with Carpets | Bespoke Bathroom & En-Suite with Underfloor Heating | EPC-TBC | 24hr Concierge, Residents Lounge, Pool, Jacuzzi, Steam Room | Residents Gym, Fitness Suite, Squash Court, Cinema Screening | Walking Distance To The City, Shoreditch & Moments | Close To Tower Hill Underground, Tower Gateway DLR & Wapping