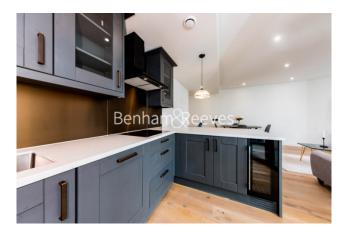

### **Property features**

Luxury 2 Bedroom, 2 Bathroom Apartment | Open Plan Reception with Air Cooling / Heating, Wood Floors | Fitted Kitchen with Integrated Siemens Appliances & Breakfas | 2 Well Equipped, Double Bedrooms with Carpets | Bespoke Bathroom & En-Suite with Underfloor Heating | EPC-TBC | 24hr Concierge, Residents Lounge, Pool, Jacuzzi, Steam Room | Residents Gym, Fitness Suite, Squash Court, Cinema Screening | Walking Distance To The City, Shoreditch & Moments | Close To Tower Hill Underground, Tower Gateway DLR & Wapping