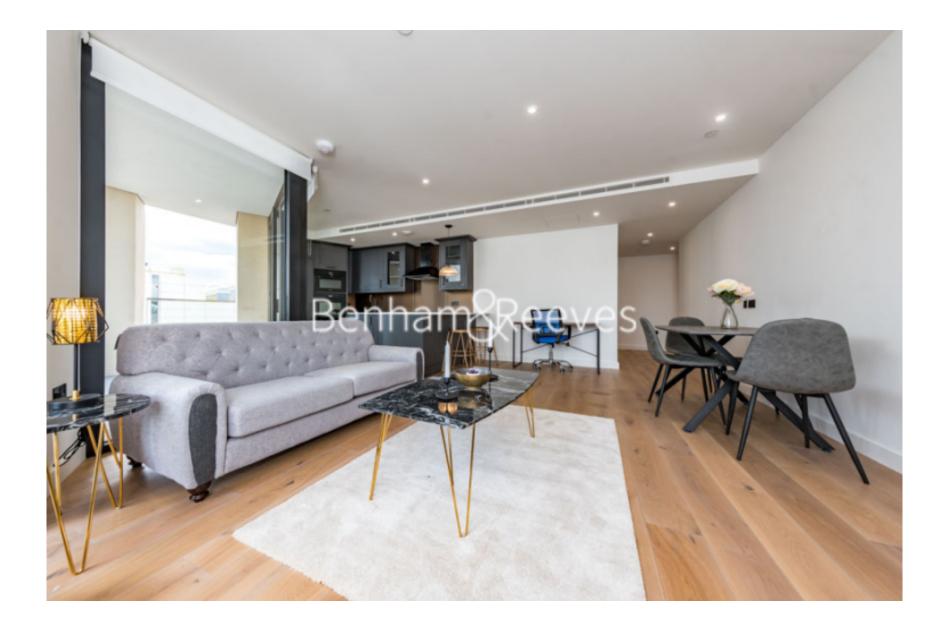

### 🛋 2 Bedrooms 🛛 🛱 2 Bathrooms 🕮 Furnished

Luxury spacious apartment situated within a prestigious modern development in Wapping, with exclusive residents' facilities and located within walking distance of The City, Tower Hill Underground Station, Tower Gateway DLR, and Wapping London Overground station.

### **Property features**

Luxury 2 Bedroom, 2 Bathroom Apartment | Open Plan Reception with Air Cooling / Heating, Wood Floors | Fitted Kitchen with Integrated Siemens Appliances & Breakfas | 2 Well Equipped, Double Bedrooms with Carpets | Bespoke Bathroom & En-Suite with Underfloor Heating | EPC-TBC | 24hr Concierge, Residents Lounge, Pool, Jacuzzi, Steam Room | Residents Gym, Fitness Suite, Squash Court, Cinema Screening | Walking Distance To The City, Shoreditch & Moments | Close To Tower Hill Underground, Tower Gateway DLR & Wapping