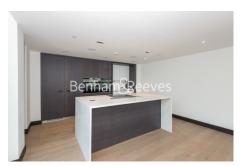

## **Property features**

3 bedroom 2 bathroom, furnished flat | Wood Floor throughout | Comfort Cooling, Wall heating and Underfloor heating | UNFURNISHED apartment , 1x wall mounted TV | 2 x Cream Stone Finish Luxury Bathroom | EPC-B | Contemporary Open-Plan Fitted Kitchen | 24 hr Concierge / Quality Residents' Gym | Long Hallway / Utility Room / Large Terrace | Moments from Hammersmith Underground Station & Local Buses