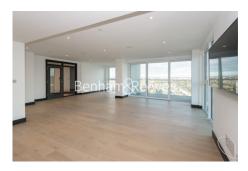

## ■ 3 Bedrooms □ 2 Bathrooms □ Unfurnished

Large luxury apartment set on the twelfth floor of Montpellier House situated in the prestigious Sovereign Court development in the heart of Hammersmith. The property offered on unfurnished basis.

## **Property features**

3 bedroom 2 bathroom, furnished flat | Wood Floor throughout | Comfort Cooling, Wall heating and Underfloor heating | UNFURNISHED apartment , 1x wall mounted TV | 2 x Cream Stone Finish Luxury Bathroom | EPC-B | Contemporary Open-Plan Fitted Kitchen | 24 hr Concierge / Quality Residents' Gym | Long Hallway / Utility Room / Large Terrace | Moments from Hammersmith Underground Station & Local Buses