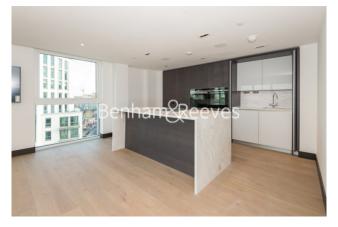

## **Property features**

3 bedroom 2 bathroom, furnished flat | Wood Floor throughout | Comfort Cooling, Wall heating and Underfloor heating | UNFURNISHED apartment , 1x wall mounted TV | 2 x Cream Stone Finish Luxury Bathroom | EPC-B | Contemporary Open-Plan Fitted Kitchen | 24 hr Concierge / Quality Residents' Gym | Long Hallway / Utility Room / Large Terrace | Moments from Hammersmith Underground Station & Local Buses