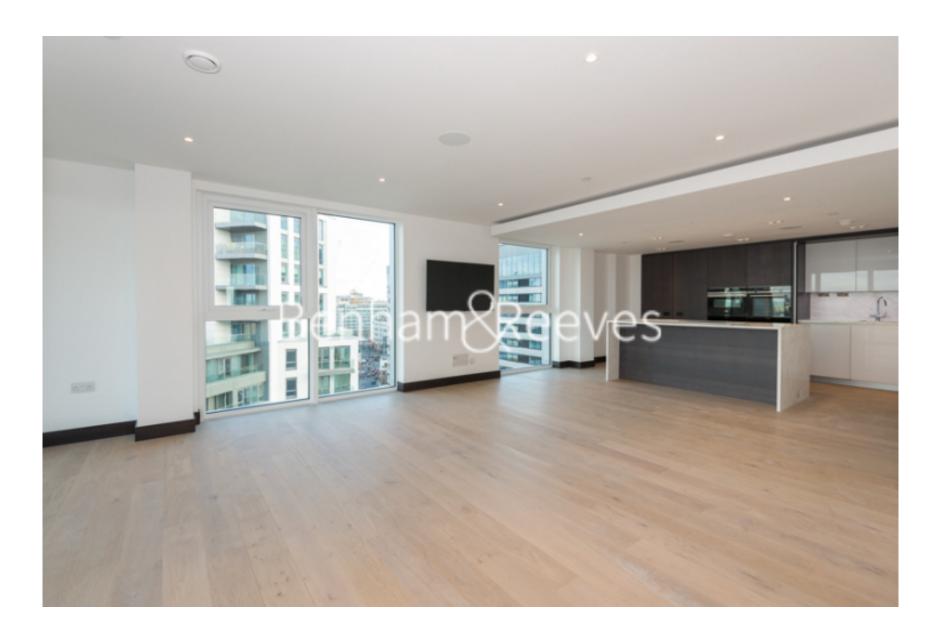

## ■ 3 Bedrooms □ 2 Bathrooms □ Unfurnished

Large luxury apartment set on the twelfth floor of Montpellier House situated in the prestigious Sovereign Court development in the heart of Hammersmith. The property offered on unfurnished basis.

## **Property features**

3 bedroom 2 bathroom, furnished flat | Wood Floor throughout | Comfort Cooling, Wall heating and Underfloor heating | UNFURNISHED apartment , 1x wall mounted TV | 2 x Cream Stone Finish Luxury Bathroom | EPC-B | Contemporary Open-Plan Fitted Kitchen | 24 hr Concierge / Quality Residents' Gym | Long Hallway / Utility Room / Large Terrace | Moments from Hammersmith Underground Station & Local Buses