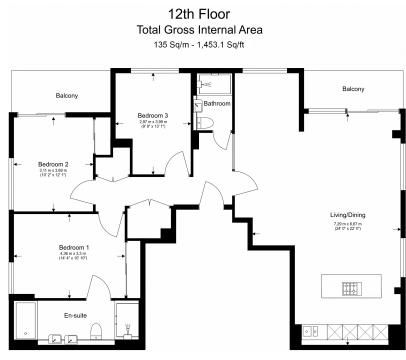

## ■ 3 Bedrooms □ 2 Bathrooms □ Unfurnished

Large luxury apartment set on the twelfth floor of Montpellier House situated in the prestigious Sovereign Court development in the heart of Hammersmith. The property offered on unfurnished basis.

For more information about this property, please call our Hammersmith branch on

020 8600 0960

www.benhams.com

£1,150 per week, £4,983 per month + fees

Floor Plan measurements are approximate and are for illustrative purposes only. While we do not doubt the floor plans accuracy, we make no guarantee, warranty or representation as to the accuracy and completeness of the floor plan.