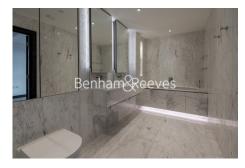

## **Property features**

3 bedroom 2 bathroom, furnished flat | Wood Floor throughout | Comfort Cooling, Wall heating and Underfloor heating | UNFURNISHED apartment , 1x wall mounted TV | 2 x Cream Stone Finish Luxury Bathroom | EPC-B | Contemporary Open-Plan Fitted Kitchen | 24 hr Concierge / Quality Residents' Gym | Long Hallway / Utility Room / Large Terrace | Moments from Hammersmith Underground Station & Local Buses