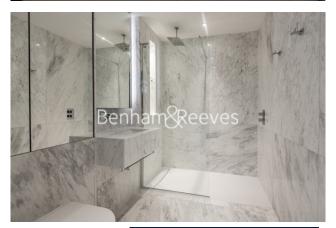

## **Property features**

3 bedroom 2 bathroom, furnished flat | Wood Floor throughout | Comfort Cooling, Wall heating and Underfloor heating | UNFURNISHED apartment , 1x wall mounted TV | 2 x Cream Stone Finish Luxury Bathroom | EPC-B | Contemporary Open-Plan Fitted Kitchen | 24 hr Concierge / Quality Residents' Gym | Long Hallway / Utility Room / Large Terrace | Moments from Hammersmith Underground Station & Local Buses