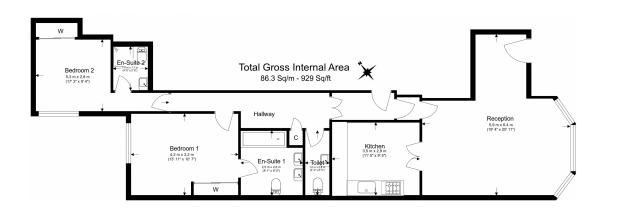

### **Property features**

2 Bedrooms | 2 Bathrooms | 929 sq ft | Reception | Porter | EPC-D | Eat In Kitchen | Raised Ground Floor | Daytime Porter | Nearby Sloane Street. Knightsbridge Tube Station

For more information about this property, please call our Knightsbridge branch on

## Hans Crescent, Knightsbridge, SW1X

£1,350 per week, £5,850 per month + fees

www.benhams.com

Floor Plan measurements are approximate and are for illustrative purposes only. While we do not doubt the floor plans accuracy, we make no guarantee, warranty or representation as to the accuracy and completeness of the floor plan.