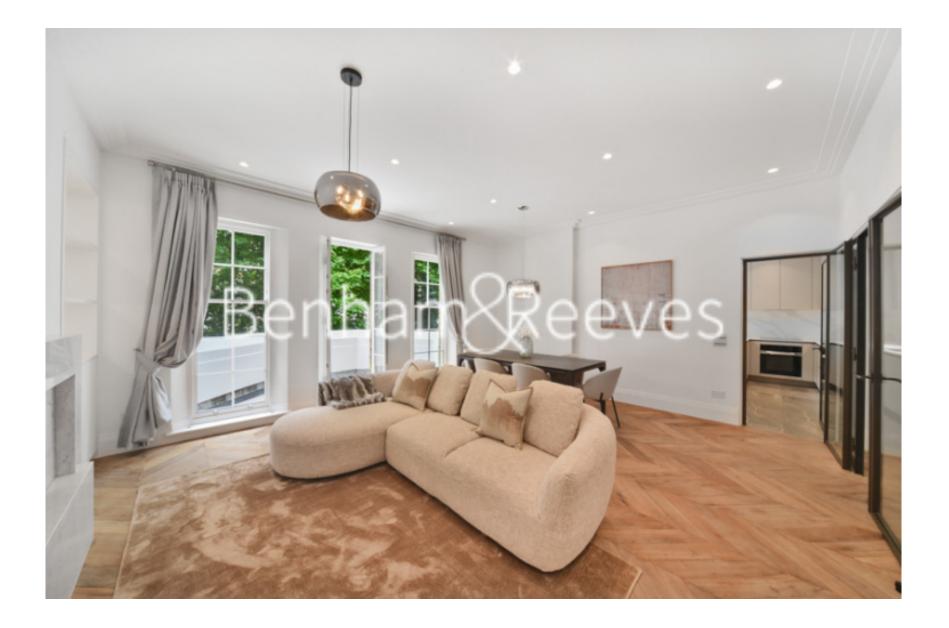

## Wilton Place, Knightsbridge, SW1X

£1,995 per week, £8,645 per month + fees

## 🛋 3 Bedrooms 🛛 🛱 2 Bathrooms 🕮 Furnished

A beautifully-refurbished 1,263 sq ft THREE-BEDROOM luxury apartment with air conditioning & private BALCONY situated in a glorious period building discreetly positioned behind the 5\* Berkeley HoteL on WILTON PLACE in the heart of KNIGHTSBRIDGE.

### **Property features**

3 Bedrooms | 2 Bathrooms | 1,263 sq ft | Reception | Kitchen | EPC-D | Air Con | Furnished | Private Balcony | Knightsbridge Station

For more information about this property, please call our Knightsbridge branch on