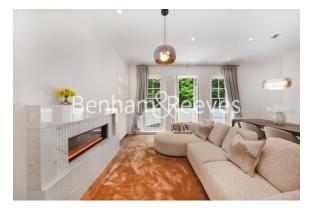

## 🛋 3 Bedrooms 🛛 🛱 2 Bathrooms 🕮 Furnished

A beautifully-refurbished 1,263 sq ft THREE-BEDROOM luxury apartment with air conditioning & private BALCONY situated in a glorious period building discreetly positioned behind the 5\* Berkeley HoteL on WILTON PLACE in the heart of KNIGHTSBRIDGE.

### **Property features**

3 Bedrooms | 2 Bathrooms | 1,263 sq ft | Reception | Kitchen | EPC-D | Air Con | Furnished | Private Balcony | Knightsbridge Station

For more information about this property, please call our Knightsbridge branch on