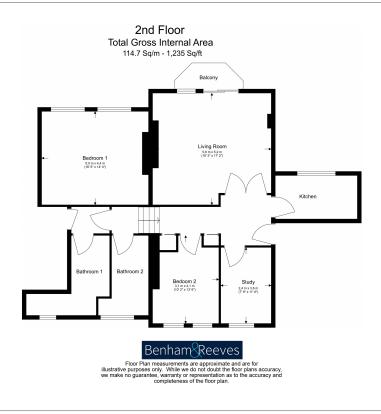

## 🛋 3 Bedrooms 🛛 🛱 2 Bathrooms 🕮 Furnished

A beautifully-refurbished 1,263 sq ft THREE-BEDROOM luxury apartment with air conditioning & private BALCONY situated in a glorious period building discreetly positioned behind the 5\* Berkeley HoteL on WILTON PLACE in the heart of KNIGHTSBRIDGE.

### **Property features**

3 Bedrooms | 2 Bathrooms | 1,263 sq ft | Reception | Kitchen | EPC-D | Air Con | Furnished | Private Balcony | Knightsbridge Station

For more information about this property, please call our Knightsbridge branch on