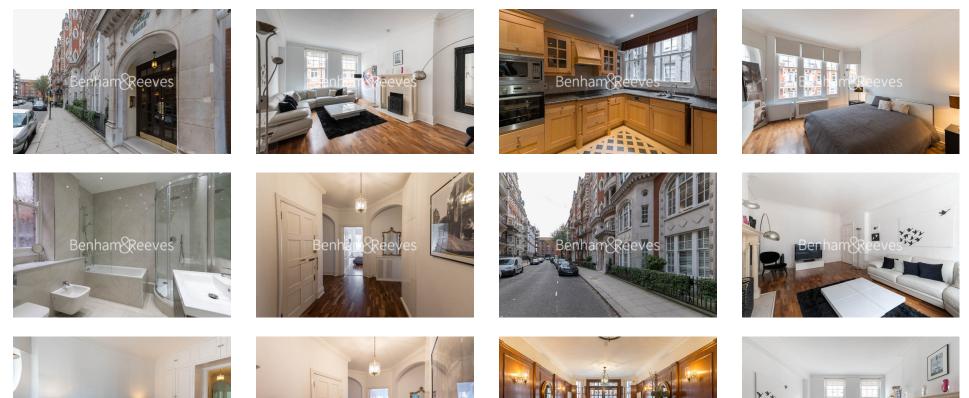

## 🛋 2 Bedrooms 🖼 2 Bathrooms 🖙 Furnished

A beautifully-presented 1,280 sq ft TWO-BEDROOM apartment situated on the 3rd floor of the elegant period building, LINCOLN HOUSE on Basil Street, which is located in a prime location between HARRODS and Sloane Street in prestigious KNIGHTSBRIDGE.

### **Property features**

2 Bedrooms | 2 Bathrooms | 1,268 sq ft | Eat-In Kitchen | Porter | Furnished | EPC-D | Passenger Lift | Prestigious Building near Harrods | Nearby Knightsbridge Underground Station