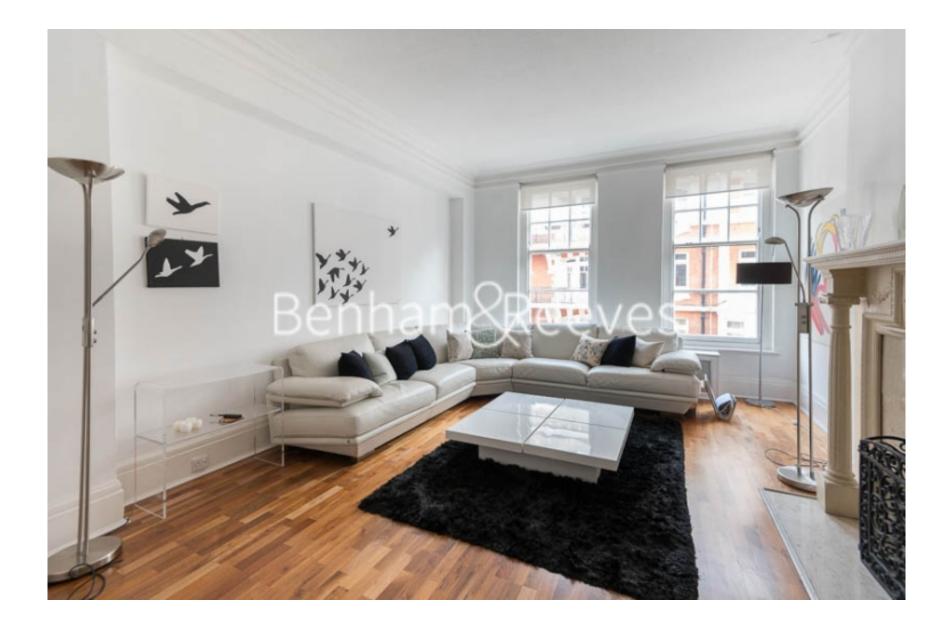

## 🛋 2 Bedrooms 🖼 2 Bathrooms 🖙 Furnished

A beautifully-presented 1,280 sq ft TWO-BEDROOM apartment situated on the 3rd floor of the elegant period building, LINCOLN HOUSE on Basil Street, which is located in a prime location between HARRODS and Sloane Street in prestigious KNIGHTSBRIDGE.

### **Property features**

2 Bedrooms | 2 Bathrooms | 1,268 sq ft | Eat-In Kitchen | Porter | Furnished | EPC-D | Passenger Lift | Prestigious Building near Harrods | Nearby Knightsbridge Underground Station