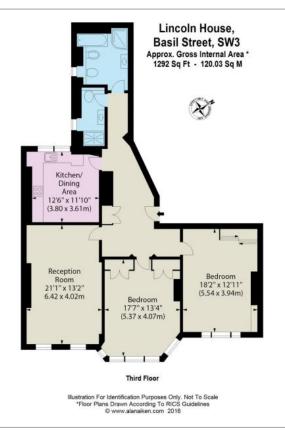

## 🛋 2 Bedrooms 🖼 2 Bathrooms 🖙 Furnished

A beautifully-presented 1,280 sq ft TWO-BEDROOM apartment situated on the 3rd floor of the elegant period building, LINCOLN HOUSE on Basil Street, which is located in a prime location between HARRODS and Sloane Street in prestigious KNIGHTSBRIDGE.

### **Property features**

2 Bedrooms | 2 Bathrooms | 1,268 sq ft | Eat-In Kitchen | Porter | Furnished | EPC-D | Passenger Lift | Prestigious Building near Harrods | Nearby Knightsbridge Underground Station