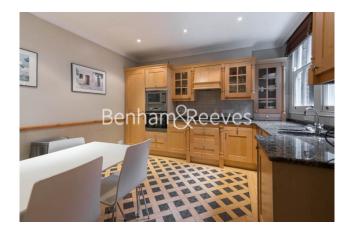

## 🛋 2 Bedrooms 🖼 2 Bathrooms 🖙 Furnished

A beautifully-presented 1,280 sq ft TWO-BEDROOM apartment situated on the 3rd floor of the elegant period building, LINCOLN HOUSE on Basil Street, which is located in a prime location between HARRODS and Sloane Street in prestigious KNIGHTSBRIDGE.

### **Property features**

2 Bedrooms | 2 Bathrooms | 1,268 sq ft | Eat-In Kitchen | Porter | Furnished | EPC-D | Passenger Lift | Prestigious Building near Harrods | Nearby Knightsbridge Underground Station