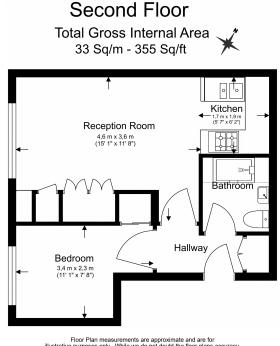

## 🛋 1 Bedroom 🖼 1 Bathroom 🕮 Furnished

A stylish 355 sq ft ONE-BEDROOM apartment situated within an attractive period building on BEAUFORT GARDENS. Residents benefit from a private TERRACE and an enviable location near fashionable Knightsbridge & Chelsea. South Kensington & Knightsbridge Stations are an 8-minute walk.

### **Property features**

1 Bedroom | 1 Bathroom | Reception | 370 sq ft | Terrace | EPC-C | Furnished | Lift Access | Located in the desirable Beaufort Gardens near Harrods | Nearby South Kensington & Knightsbridge Tube Stations

## Beaufort Gardens, Knightsbridge, SW3

£550 per week, £2,383 per month + fees

www.benhams.com

Floor Plan measurements are approximate and are for illustrative purposes only. While we do not doubt the floor plans accuracy, we make no guarantee, warranty or representation as to the accuracy and completeness of the floor plan.