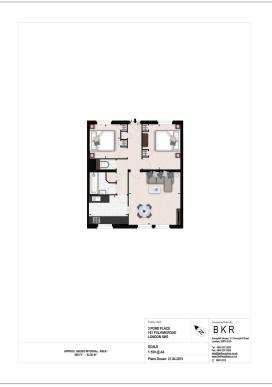

Fulham Road, Knightsbridge, SW3

£975 per week, £4,225 per month + fees

■ 2 Bedrooms ■ 1 Bathroom ■ Furnished

A bright and modern refurbished 668 sq ft TWO-BEDROOM apartment located in the heart of SOUTH KENSINGTON, set on the 1st floor of a quiet modern private portered building with lift.

## **Property features**

2 Bedrooms | 1 Bathroom | Newly Refurbished | Lift Service | Porter | EPC-E | Available Furnished Or Unfurnished | 24hr Emergency Helpline | Close To Shops And Restaurants | 4 **Minutes Walk To South Kensington Station** 