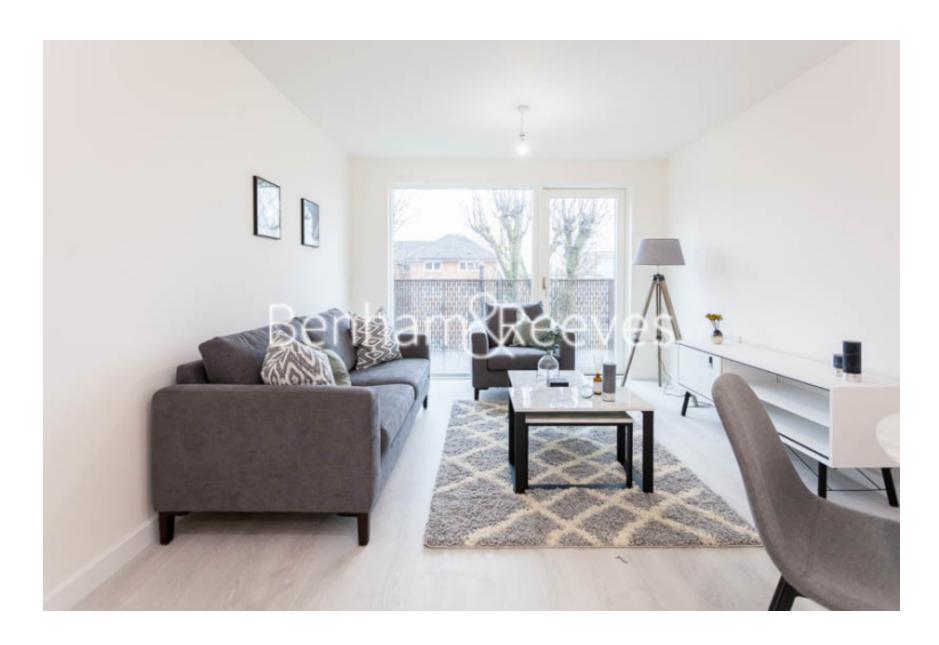

**Harrow View, Harrow, HA1** 

£381 per week, £1,651 per month + fees

■ 1 Bedroom ■ 1 Bathroom ■ Furnished

An impeccable second floor apartment with private balcony and video entry system situated in Harrow. Well located within easy reach of Harrow & Wealdstone or Harrow on the Hill stations.

## **Property features**

One bedroom | One bathroom | Balcony | Modern kitchen | Furnished | EPC-B | Modern development | Wood floors | Local amenities and transport links | Harrow & Wealdstone or Harrow-on-the-Hill stations

## Harrow View, Harrow, HA1

£381 per week, £1,651 per month + fees