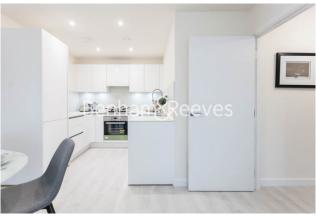

**Harrow View, Harrow, HA1** 

£381 per week, £1,651 per month + fees

■ 1 Bedroom ■ 1 Bathroom ■ Furnished

An impeccable second floor apartment with private balcony and video entry system situated in Harrow. Well located within easy reach of Harrow & Wealdstone or Harrow on the Hill stations.

## **Property features**

One bedroom | One bathroom | Balcony | Modern kitchen | Furnished | EPC-B | Modern development | Wood floors | Local amenities and transport links | Harrow & Wealdstone or Harrow-on-the-Hill stations

## Harrow View, Harrow, HA1

£381 per week, £1,651 per month + fees