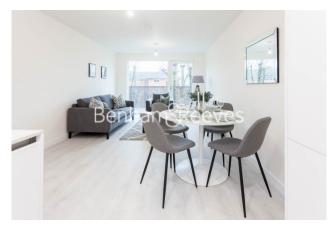

**Harrow View, Harrow, HA1** 

£381 per week, £1,651 per month + fees

■ 1 Bedroom ■ 1 Bathroom ■ Furnished

An impeccable second floor apartment with private balcony and video entry system situated in Harrow. Well located within easy reach of Harrow & Wealdstone or Harrow on the Hill stations.

## **Property features**

One bedroom | One bathroom | Balcony | Modern kitchen | Furnished | EPC-B | Modern development | Wood floors | Local amenities and transport links | Harrow & Wealdstone or Harrow-on-the-Hill stations

## Harrow View, Harrow, HA1

£381 per week, £1,651 per month + fees