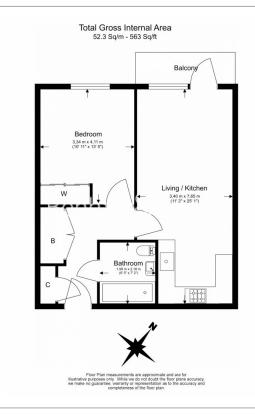

**Harrow View, Harrow, HA1** 

£381 per week, £1,651 per month + fees

■ 1 Bedroom ■ 1 Bathroom ■ Furnished

An impeccable second floor apartment with private balcony and video entry system situated in Harrow. Well located within easy reach of Harrow & Wealdstone or Harrow on the Hill stations.

## **Property features**

One bedroom | One bathroom | Balcony | Modern kitchen | Furnished | EPC-B | Modern development | Wood floors | Local amenities and transport links | Harrow & Wealdstone or Harrow-on-the-Hill stations