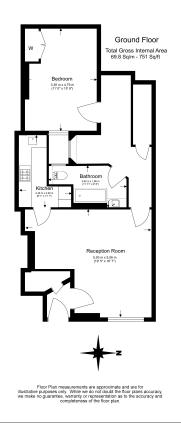

## ■ 1 Bedroom ■ 1 Bathroom □ Furnished

A delightful 763 sq ft ONE-BEDROOM ground floor apartment situated within a charming mews on MONTEPELIER WALK in the heart of KNIGHTSBRIDGE, within a short walk of Harrods, Hyde Park & South Kensington. Affording a quiet location and prime position, this lovely apartment is located within easy reach of fabulous shops, fine dining, travel & leisure pursuits.

## **Property features**

One Bedroom | Large Reception | Study Area | EPC-C | 1 Bathroom | 763 sq ft | Bathroom | High Ceilings | 5 minutes to Knightsbridge Station | 8 minutes to South Kensington Station