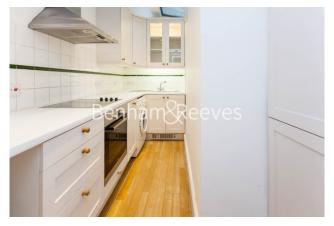

## ■ 1 Bedroom ■ 1 Bathroom □ Furnished

A delightful 763 sq ft ONE-BEDROOM ground floor apartment situated within a charming mews on MONTEPELIER WALK in the heart of KNIGHTSBRIDGE, within a short walk of Harrods, Hyde Park & South Kensington. Affording a quiet location and prime position, this lovely apartment is located within easy reach of fabulous shops, fine dining, travel & leisure pursuits.

## **Property features**

One Bedroom | Large Reception | Study Area | EPC-C | 1 Bathroom | 763 sq ft | Bathroom | High Ceilings | 5 minutes to Knightsbridge Station | 8 minutes to South Kensington Station