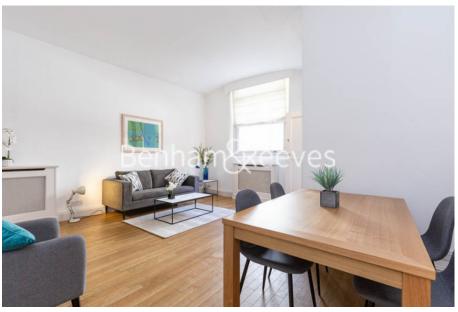

## ■ 1 Bedroom ■ 1 Bathroom □ Furnished

A delightful 763 sq ft ONE-BEDROOM ground floor apartment situated within a charming mews on MONTEPELIER WALK in the heart of KNIGHTSBRIDGE, within a short walk of Harrods, Hyde Park & South Kensington. Affording a quiet location and prime position, this lovely apartment is located within easy reach of fabulous shops, fine dining, travel & leisure pursuits.

## **Property features**

One Bedroom | Large Reception | Study Area | EPC-C | 1 Bathroom | 763 sq ft | Bathroom | High Ceilings | 5 minutes to Knightsbridge Station | 8 minutes to South Kensington Station