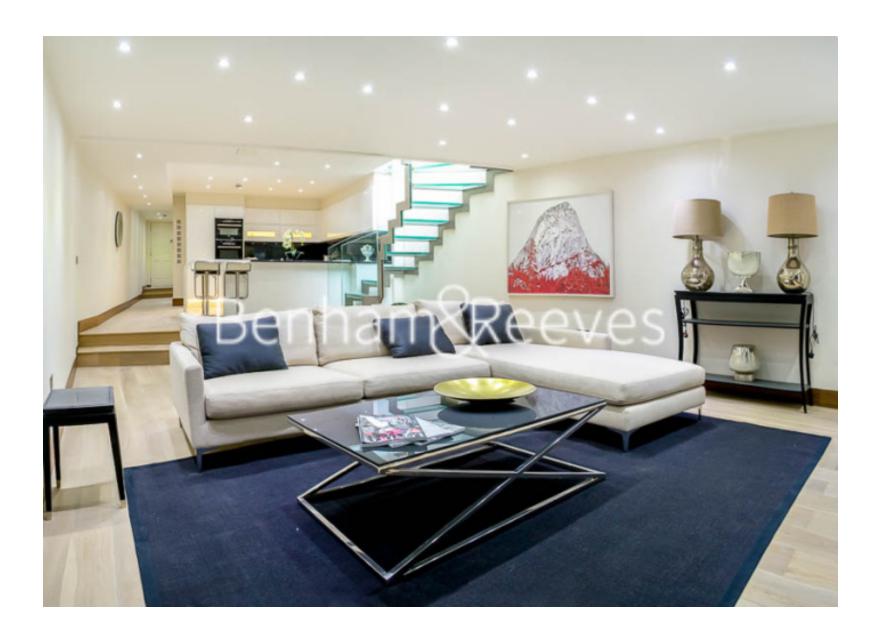

# ■ 5 Bedrooms ■ 3 Bathrooms ■ Furnished

An exquisite 2,966 sq ft 5-Bedroom TOWN HOUSE which has been beautifully refurbished in TREVOR PLACE and situated between Knightsbridge& Hyde Park Gate near to the sophisticated amenities of Brompton Road & Sloane Street.

### **Property features**

5 Bedrooms | 4 Bathrooms | 2 Reception | Furnished | Open Plan Kitchen | EPC-D | 2,825 Sq Ft | Air Conditioning | Private Patio Garden | Nearby Knightsbridge Tube

For more information about this property, please call our Knightsbridge branch on