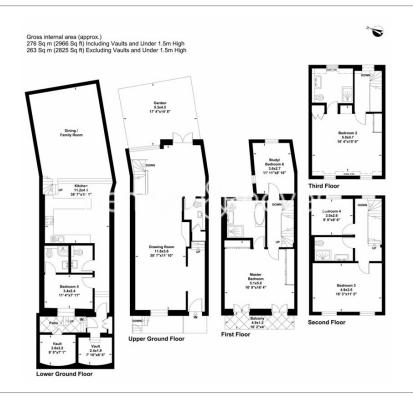

# ■ 5 Bedrooms ■ 3 Bathrooms ■ Furnished

An exquisite 2,966 sq ft 5-Bedroom TOWN HOUSE which has been beautifully refurbished in TREVOR PLACE and situated between Knightsbridge& Hyde Park Gate near to the sophisticated amenities of Brompton Road & Sloane Street.

### **Property features**

5 Bedrooms | 4 Bathrooms | 2 Reception | Furnished | Open Plan Kitchen | EPC-D | 2,825 Sq Ft | Air Conditioning | Private Patio Garden | Nearby Knightsbridge Tube

For more information about this property, please call our Knightsbridge branch on