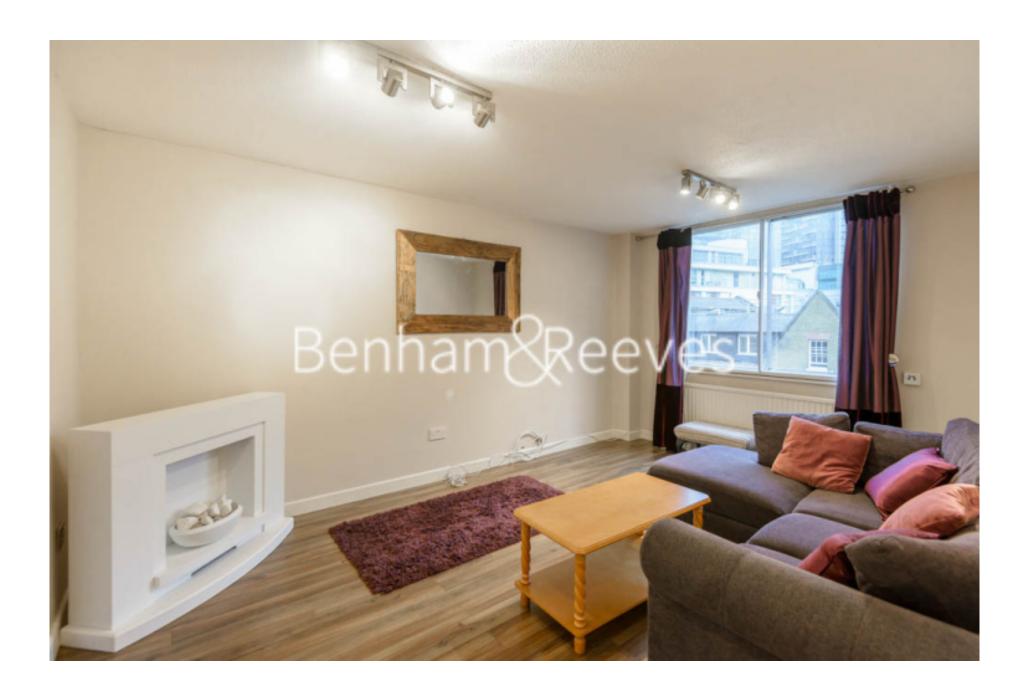

Shire House, Lamb's Passage, EC1Y

£577 per week, £2,500 per month + fees

■ 2 Bedrooms ■ 1 Bathroom □ Furnished

Modern, bright apartment situated within a development close to Moorgate underground and Overground stations (Northern, Circle, Metropolitan, and Hammersmith & City Lines).

## **Property features**

2 Bedrooms | 1 Bathroom | Large Living Space | Separate Fitted Kitchen | Furnished | EPC-C | Transport links Nearby | Excellent City Location | Breakfast bar and wood floor | Nearby Moorgate Station