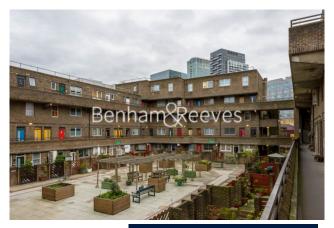

Shire House, Lamb's Passage, EC1Y

£577 per week, £2,500 per month + fees

■ 2 Bedrooms ■ 1 Bathroom □ Furnished

Modern, bright apartment situated within a development close to Moorgate underground and Overground stations (Northern, Circle, Metropolitan, and Hammersmith & City Lines).

## **Property features**

2 Bedrooms | 1 Bathroom | Large Living Space | Separate Fitted Kitchen | Furnished | EPC-C | Transport links Nearby | Excellent City Location | Breakfast bar and wood floor | Nearby Moorgate Station