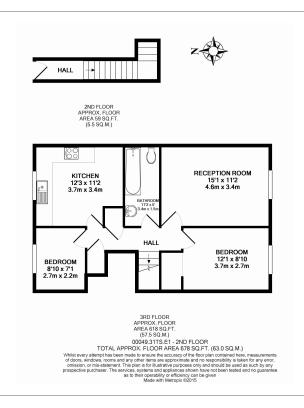

Shire House, Lamb's Passage, EC1Y

£577 per week, £2,500 per month + fees

■ 2 Bedrooms ■ 1 Bathroom □ Furnished

Modern, bright apartment situated within a development close to Moorgate underground and Overground stations (Northern, Circle, Metropolitan, and Hammersmith & City Lines).

## **Property features**

2 Bedrooms | 1 Bathroom | Large Living Space | Separate Fitted Kitchen | Furnished | EPC-C | Transport links Nearby | Excellent City Location | Breakfast bar and wood floor | Nearby Moorgate Station