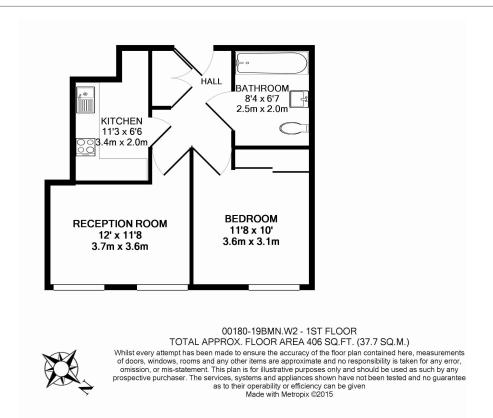

**Brook Mews North, Lancaster Gate, W2** 

£395 per week, £1,712 per month + fees

■ 1 Bedroom

A smart one bedroom apartment set in a quiet mews nearby Lancaster Gate, Paddington and Hyde Park. Residents benefit from well-proportioned contemporary accommodation in a sought after location.

Please **click here** for full detail

1 Bedroom | 1 Bathroom | Reception | Furnished | Fitted Kitchen | EPC-C | Contemporary Decor | **Close to Amenities | Nearby Lancaster Gate Tube Station** 

For more information about this property, please call our Hyde Park branch on