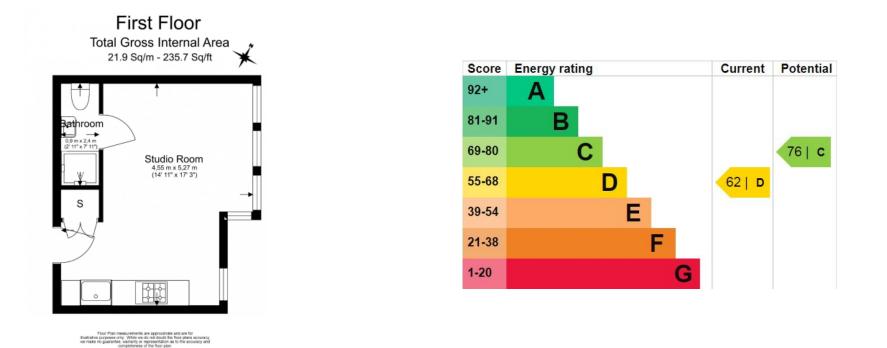

## 🛋 Studio 🛛 🛁 1 Bathroom 🕮 Furnished

Newly renovated 1st floor studio apartment located 0.6 miles from Willesden Green Underground Station (Jubilee Line), taking you the City in less than 30 minutes. FPC –F

### **Property features**

Selection of shops and eateries nearby | Communal Washer / Dryer | Quiet Residential Street | Tastefully furnished | Situated in Mapesburyin North West London | EPC-E | Located in the Borough of Brent | Council Tax Band A | 0.9 miles to Dollis Hill Underground Station (zone 3) | 0.6 miles from Willesden Green underground station (zone 2 a