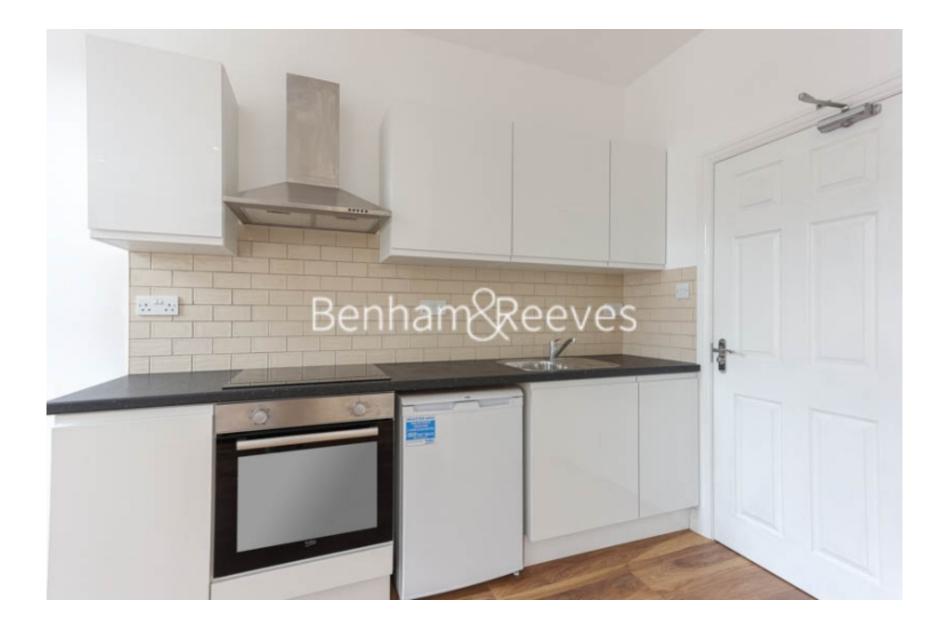

## 🛋 Studio 🛛 🛁 1 Bathroom 🕮 Furnished

Newly renovated 1st floor studio apartment located 0.6 miles from Willesden Green Underground Station (Jubilee Line), taking you the City in less than 30 minutes. FPC –F

### **Property features**

Selection of shops and eateries nearby | Communal Washer / Dryer | Quiet Residential Street | Tastefully furnished | Situated in Mapesburyin North West London | EPC-E | Located in the Borough of Brent | Council Tax Band A | 0.9 miles to Dollis Hill Underground Station (zone 3) | 0.6 miles from Willesden Green underground station (zone 2 a