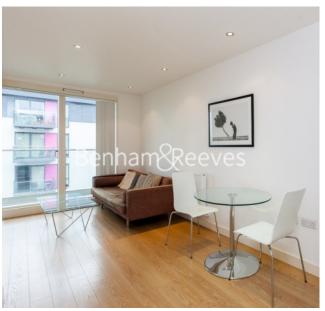

## ➡ Studio ➡ 1 Bathroom ➡ Furnished

Furnished 6th floor studio apartment situated in a modern development, seconds from the DLR and offers quick access to Greenwich Park.

Please click here for full detail

## **Property features**

Studio | One Bathroom | Fitted Kitchen | 301.39 Sq Ft | Gym | EPC-B | Furnished | Reception Room | 24 Hour Concierge | Close To Lewisham Station

For more information about this property, please call our Surrey Quays branch on