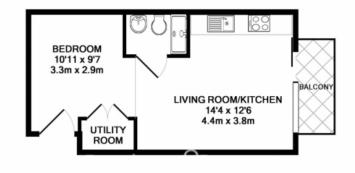

### F611.AB.SE13 TOTAL APPROX. FLOOR AREA 291 SQ.FT. (27.1 SQ.M.)

Whilst every attempt has been made to ensure the accuracy of the floor plan contained here, measurements of doors, windows, rooms and any other Items are approximate and no responsibility is taken for any error, omission, or mis-statement. This plan is for illustrative purposes only and should be used as such by any prospective purchaser. The services, systems and appliances shown have not been tested and no guarantee as to their operability or efficiency can be given Made with Metropix @2017