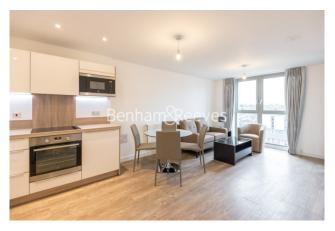

Elmira Street, Lewisham, SE13

£416 per week, £1,803 per month + fees

□ 1 Bedroom □ 1 Bathroom □ Furnished

Modern 12th floor apartment situated in a desirable development in Lewisham. Offered furnished with good storage space. Located within walking distance from Lewisham DLR and National Rail Stations.

## **Property features**

1 Bedroom | 1 Bathroom | Open Plan Reception | Furnished | Fitted Kitchen | EPC-B | Concierge Services | Communal Roof Terrace | Balcony | Nearby Lewisham BR and DRL Station

For more information about this property, please call our Surrey Quays branch on