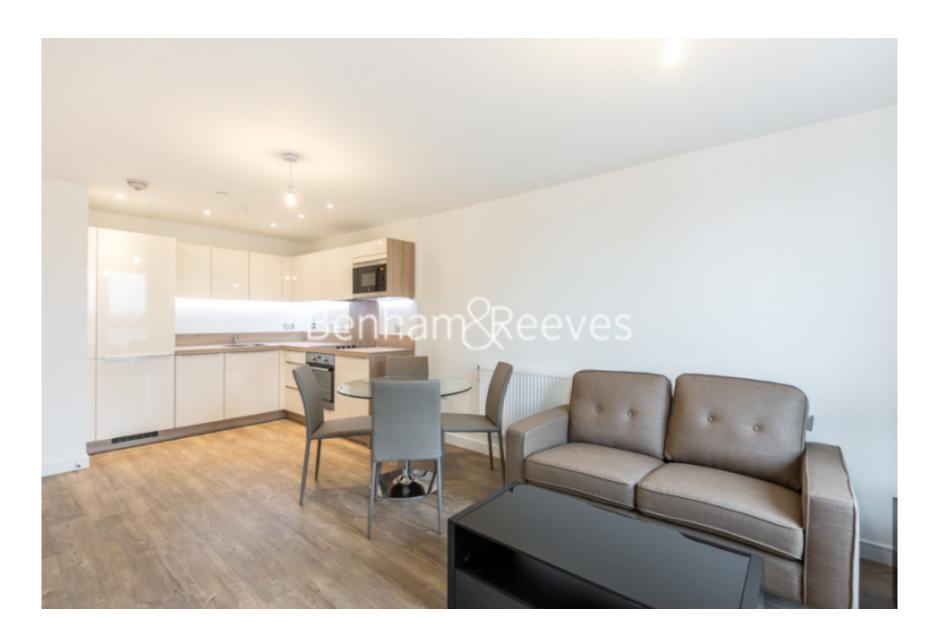

Elmira Street, Lewisham, SE13

£416 per week, £1,803 per month + fees

□ 1 Bedroom □ 1 Bathroom □ Furnished

Modern 12th floor apartment situated in a desirable development in Lewisham. Offered furnished with good storage space. Located within walking distance from Lewisham DLR and National Rail Stations.

## **Property features**

1 Bedroom | 1 Bathroom | Open Plan Reception | Furnished | Fitted Kitchen | EPC-B | Concierge Services | Communal Roof Terrace | Balcony | Nearby Lewisham BR and DRL Station

For more information about this property, please call our Surrey Quays branch on