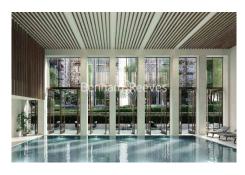

### **Property features**

2 Double Bedroom Apartment with Built-in Wardrobe (3rd Floor | Double Reception Room with Dining Area & Floor to Ceiling La | Fully Fitted Kitchen Integrated with Well-Known Appliances | 2 x Luxurious Bathroom (1 x En-Suite) with Dark Chrome Fixtu | Internal Area: 900 Sq Ft / EPC-B / Water Garden View / Utili | EPC-B | Bespoke Furnishings / Balcony-Terrace (341.0 Sq Ft Additiona | Air Ventilation / Underfloor Heating / Air Conditioning / Do | Residents' Swimming Pool, Gym, Meeting Room, Resident's Loun | 24 Hr Concierge / 24 Hr Security / Communal Gardens / Bars /