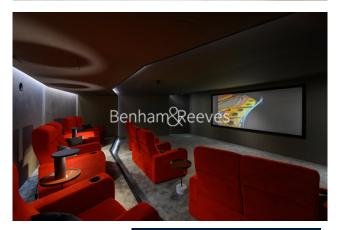

### **Property features**

2 Double Bedroom Apartment with Built-in Wardrobe (3rd Floor | Double Reception Room with Dining Area & Floor to Ceiling La | Fully Fitted Kitchen Integrated with Well-Known Appliances | 2 x Luxurious Bathroom (1 x En-Suite) with Dark Chrome Fixtu | Internal Area: 900 Sq Ft / EPC-B / Water Garden View / Utili | EPC-B | Bespoke Furnishings / Balcony-Terrace (341.0 Sq Ft Additiona | Air Ventilation / Underfloor Heating / Air Conditioning / Do | Residents' Swimming Pool, Gym, Meeting Room, Resident's Loun | 24 Hr Concierge / 24 Hr Security / Communal Gardens / Bars /