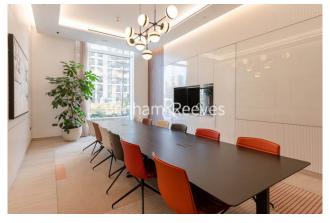

### **Property features**

2 Double Bedroom Apartment with Built-in Wardrobe (3rd Floor | Double Reception Room with Dining Area & Floor to Ceiling La | Fully Fitted Kitchen Integrated with Well-Known Appliances | 2 x Luxurious Bathroom (1 x En-Suite) with Dark Chrome Fixtu | Internal Area: 900 Sq Ft / EPC-B / Water Garden View / Utili | EPC-B | Bespoke Furnishings / Balcony-Terrace (341.0 Sq Ft Additiona | Air Ventilation / Underfloor Heating / Air Conditioning / Do | Residents' Swimming Pool, Gym, Meeting Room, Resident's Loun | 24 Hr Concierge / 24 Hr Security / Communal Gardens / Bars /