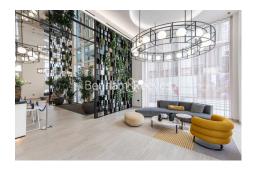

### **Property features**

2 Double Bedroom Apartment with Built-in Wardrobe (3rd Floor | Double Reception Room with Dining Area & Floor to Ceiling La | Fully Fitted Kitchen Integrated with Well-Known Appliances | 2 x Luxurious Bathroom (1 x En-Suite) with Dark Chrome Fixtu | Internal Area: 900 Sq Ft / EPC-B / Water Garden View / Utili | EPC-B | Bespoke Furnishings / Balcony-Terrace (341.0 Sq Ft Additiona | Air Ventilation / Underfloor Heating / Air Conditioning / Do | Residents' Swimming Pool, Gym, Meeting Room, Resident's Loun | 24 Hr Concierge / 24 Hr Security / Communal Gardens / Bars /