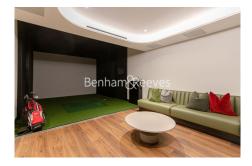

### **Property features**

2 Double Bedroom Apartment with Built-in Wardrobe (3rd Floor | Double Reception Room with Dining Area & Floor to Ceiling La | Fully Fitted Kitchen Integrated with Well-Known Appliances | 2 x Luxurious Bathroom (1 x En-Suite) with Dark Chrome Fixtu | Internal Area: 900 Sq Ft / EPC-B / Water Garden View / Utili | EPC-B | Bespoke Furnishings / Balcony-Terrace (341.0 Sq Ft Additiona | Air Ventilation / Underfloor Heating / Air Conditioning / Do | Residents' Swimming Pool, Gym, Meeting Room, Resident's Loun | 24 Hr Concierge / 24 Hr Security / Communal Gardens / Bars /