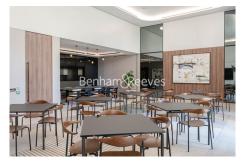

### **Property features**

2 Double Bedroom Apartment with Built-in Wardrobe (3rd Floor | Double Reception Room with Dining Area & Floor to Ceiling La | Fully Fitted Kitchen Integrated with Well-Known Appliances | 2 x Luxurious Bathroom (1 x En-Suite) with Dark Chrome Fixtu | Internal Area: 900 Sq Ft / EPC-B / Water Garden View / Utili | EPC-B | Bespoke Furnishings / Balcony-Terrace (341.0 Sq Ft Additiona | Air Ventilation / Underfloor Heating / Air Conditioning / Do | Residents' Swimming Pool, Gym, Meeting Room, Resident's Loun | 24 Hr Concierge / 24 Hr Security / Communal Gardens / Bars /