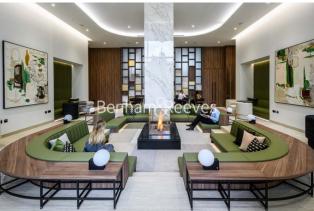

### **Property features**

2 Double Bedroom Apartment with Built-in Wardrobe (3rd Floor | Double Reception Room with Dining Area & Floor to Ceiling La | Fully Fitted Kitchen Integrated with Well-Known Appliances | 2 x Luxurious Bathroom (1 x En-Suite) with Dark Chrome Fixtu | Internal Area: 900 Sq Ft / EPC-B / Water Garden View / Utili | EPC-B | Bespoke Furnishings / Balcony-Terrace (341.0 Sq Ft Additiona | Air Ventilation / Underfloor Heating / Air Conditioning / Do | Residents' Swimming Pool, Gym, Meeting Room, Resident's Loun | 24 Hr Concierge / 24 Hr Security / Communal Gardens / Bars /