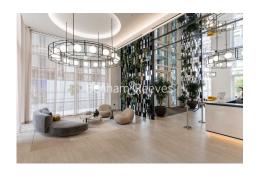

### **Property features**

2 Double Bedroom Apartment with Built-in Wardrobe (3rd Floor | Double Reception Room with Dining Area & Floor to Ceiling La | Fully Fitted Kitchen Integrated with Well-Known Appliances | 2 x Luxurious Bathroom (1 x En-Suite) with Dark Chrome Fixtu | Internal Area: 900 Sq Ft / EPC-B / Water Garden View / Utili | EPC-B | Bespoke Furnishings / Balcony-Terrace (341.0 Sq Ft Additiona | Air Ventilation / Underfloor Heating / Air Conditioning / Do | Residents' Swimming Pool, Gym, Meeting Room, Resident's Loun | 24 Hr Concierge / 24 Hr Security / Communal Gardens / Bars /