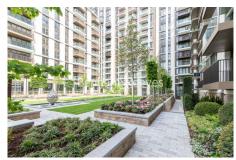

### **Property features**

2 Double Bedroom Apartment with Built-in Wardrobe (3rd Floor | Double Reception Room with Dining Area & Floor to Ceiling La | Fully Fitted Kitchen Integrated with Well-Known Appliances | 2 x Luxurious Bathroom (1 x En-Suite) with Dark Chrome Fixtu | Internal Area: 900 Sq Ft / EPC-B / Water Garden View / Utili | EPC-B | Bespoke Furnishings / Balcony-Terrace (341.0 Sq Ft Additiona | Air Ventilation / Underfloor Heating / Air Conditioning / Do | Residents' Swimming Pool, Gym, Meeting Room, Resident's Loun | 24 Hr Concierge / 24 Hr Security / Communal Gardens / Bars /