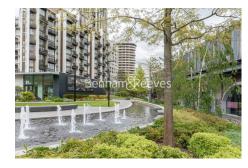

### **Property features**

2 Double Bedroom Apartment with Built-in Wardrobe (3rd Floor | Double Reception Room with Dining Area & Floor to Ceiling La | Fully Fitted Kitchen Integrated with Well-Known Appliances | 2 x Luxurious Bathroom (1 x En-Suite) with Dark Chrome Fixtu | Internal Area: 900 Sq Ft / EPC-B / Water Garden View / Utili | EPC-B | Bespoke Furnishings / Balcony-Terrace (341.0 Sq Ft Additiona | Air Ventilation / Underfloor Heating / Air Conditioning / Do | Residents' Swimming Pool, Gym, Meeting Room, Resident's Loun | 24 Hr Concierge / 24 Hr Security / Communal Gardens / Bars /