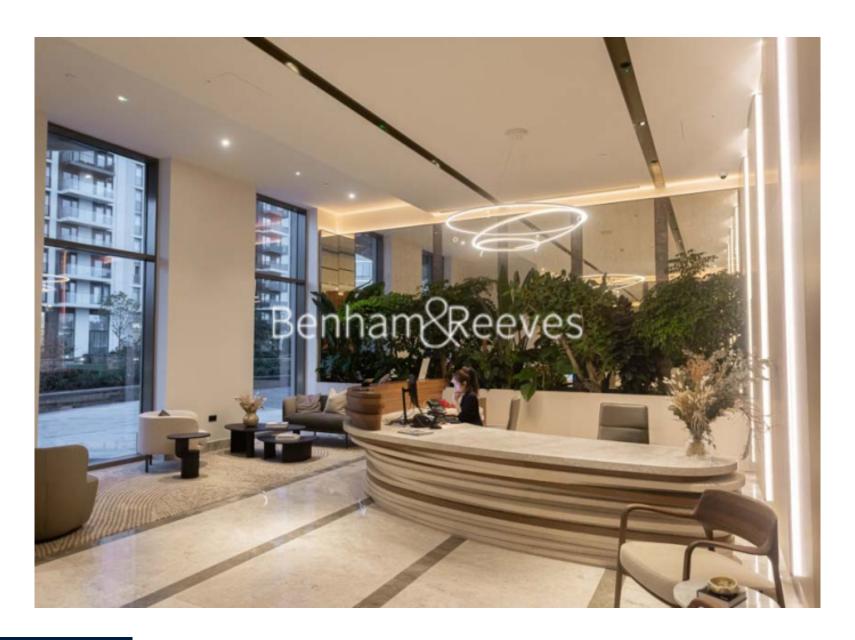

### **Property features**

2 Double Bedroom Apartment with Built-in Wardrobe (3rd Floor | Double Reception Room with Dining Area & Floor to Ceiling La | Fully Fitted Kitchen Integrated with Well-Known Appliances | 2 x Luxurious Bathroom (1 x En-Suite) with Dark Chrome Fixtu | Internal Area: 900 Sq Ft / EPC-B / Water Garden View / Utili | EPC-B | Bespoke Furnishings / Balcony-Terrace (341.0 Sq Ft Additiona | Air Ventilation / Underfloor Heating / Air Conditioning / Do | Residents' Swimming Pool, Gym, Meeting Room, Resident's Loun | 24 Hr Concierge / 24 Hr Security / Communal Gardens / Bars /