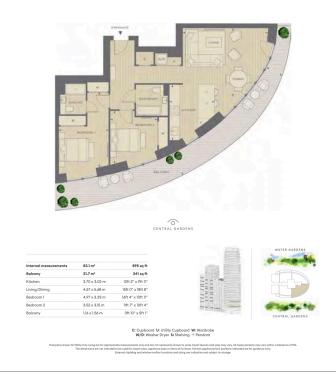

### **Property features**

2 Double Bedroom Apartment with Built-in Wardrobe (3rd Floor | Double Reception Room with Dining Area & Floor to Ceiling La | Fully Fitted Kitchen Integrated with Well-Known Appliances | 2 x Luxurious Bathroom (1 x En-Suite) with Dark Chrome Fixtu | Internal Area: 900 Sq Ft / EPC-B / Water Garden View / Utili | EPC-B | Bespoke Furnishings / Balcony-Terrace (341.0 Sq Ft Additiona | Air Ventilation / Underfloor Heating / Air Conditioning / Do | Residents' Swimming Pool, Gym, Meeting Room, Resident's Loun | 24 Hr Concierge / 24 Hr Security / Communal Gardens / Bars /