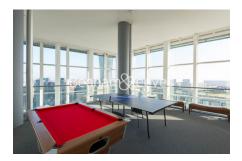

**Duckman Tower, Lincoln Plaza, E14** 

£669 per week, £2,899 per month + fees

■ 2 Bedrooms ■ 2 Bathrooms ■ Furnished

A modern 18h floor apartment with concierge service and gym situated in a luxurydevelopment in the heart of Canary Wharf Residential area. Within walking distance from Canary Wharf Station (Jubilee Line).

## **Property features**

Two High-Spec Double Bedrooms | Two Chrome-Effect Bathrooms | Bright Open-Plan Livingroom | Fully Fitted and Equipped Kitchen | Brand New Designer Furnishing | EPC-B | 24-Hours Concierge | Allocated Car Parking | Nearby South Quay DLR | Walking Distance to Canary Wharf Business Hub