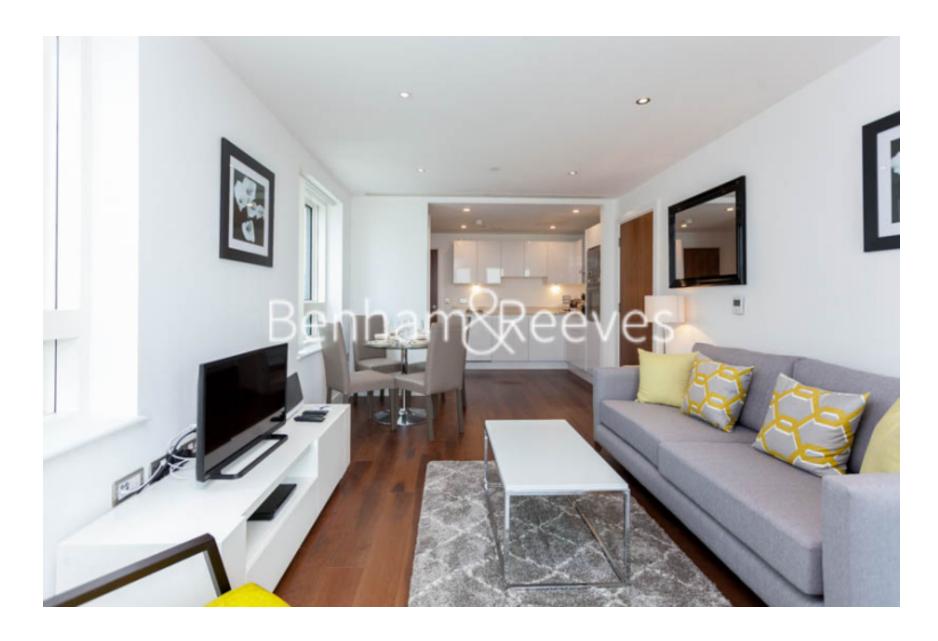

**Duckman Tower, Lincoln Plaza, E14** 

£669 per week, £2,899 per month + fees

■ 2 Bedrooms ■ 2 Bathrooms ■ Furnished

A modern 18h floor apartment with concierge service and gym situated in a luxurydevelopment in the heart of Canary Wharf Residential area. Within walking distance from Canary Wharf Station (Jubilee Line).

## **Property features**

Two High-Spec Double Bedrooms | Two Chrome-Effect Bathrooms | Bright Open-Plan Livingroom | Fully Fitted and Equipped Kitchen | Brand New Designer Furnishing | EPC-B | 24-Hours Concierge | Allocated Car Parking | Nearby South Quay DLR | Walking Distance to Canary Wharf Business Hub