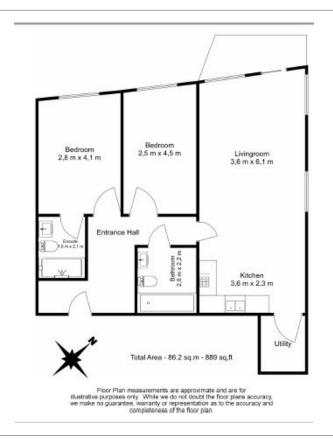

## **Property features**

Two High-Spec Double Bedrooms | Two Chrome-Effect Bathrooms | Bright Open-Plan Livingroom | Fully Fitted and Equipped Kitchen | Brand New Designer Furnishing | EPC-B | 24-Hours Concierge | Allocated Car Parking | Nearby South Quay DLR | Walking Distance to Canary Wharf Business Hub