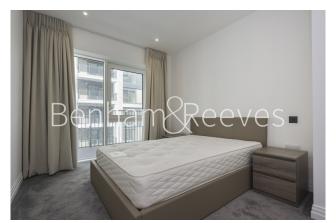

## **Property features**

2 Double Bedroom Apartment with Built-in Wardrobe(3rd Floor) | Fully Fitted Kitchen Integrated with Well-Known Appliances | Internal Area: 833 Sq Ft / Water Garden View / Utility Room | Air Ventilation / Underfloor Heating / Air Conditioning | 24 Hr Concierge / 24 Hr Security / Communal Gardens | EPC-B | Double Reception Room with Dining Area & Large Windows | Luxurious En-Suite Bathroom with Gold & Black Chrome Fixture | Quality Furnished / Balcony-Terrace / Storage Room | Nearby Fulham Broadway Underground station