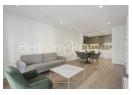

## **Property features**

2 Double Bedroom Apartment with Built-in Wardrobe(3rd Floor) | Fully Fitted Kitchen Integrated with Well-Known Appliances | Internal Area: 833 Sq Ft / Water Garden View / Utility Room | Air Ventilation / Underfloor Heating / Air Conditioning | 24 Hr Concierge / 24 Hr Security / Communal Gardens | EPC-B | Double Reception Room with Dining Area & Large Windows | Luxurious En-Suite Bathroom with Gold & Black Chrome Fixture | Quality Furnished / Balcony-Terrace / Storage Room | Nearby Fulham Broadway Underground station