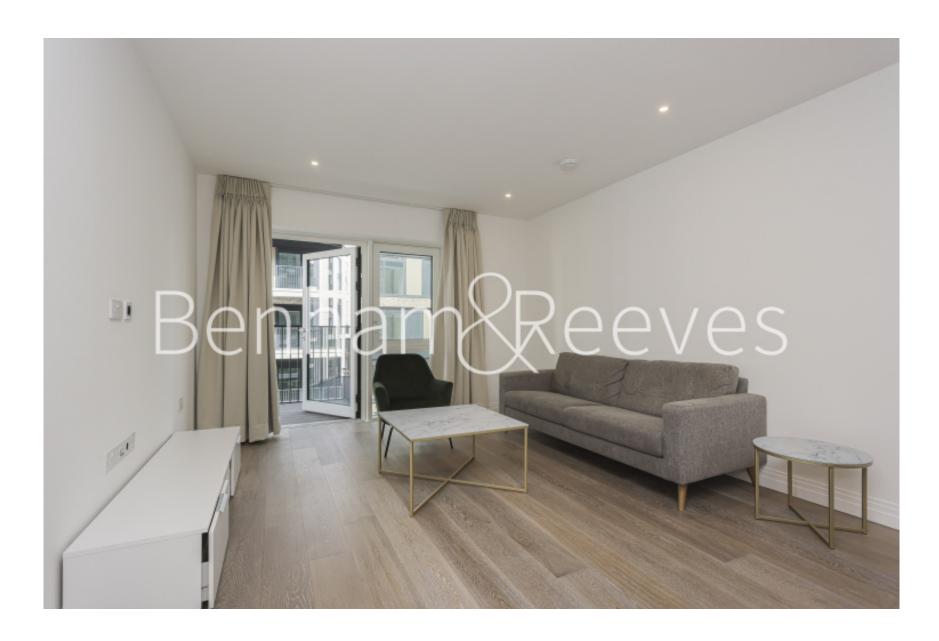

Westwood Building, Lockgate Road, SW6

£865 per week, £3,750 per month + fees

■ 2 Bedrooms ■ 2 Bathrooms ■ Furnished

Contemporarily furnished 2nd floor apartment situated within a popular development with excellent onsite amenities located on the fringes of Fulham and Chelsea. A short walk from Imperial Wharf Underground Station and less than a mile from Fulham Broadway Underground station (District Line).

## **Property features**

2 Double Bedroom Apartment with Built-in Wardrobe(3rd Floor) | Fully Fitted Kitchen Integrated with Well-Known Appliances | Internal Area: 833 Sq Ft / Water Garden View / Utility Room | Air Ventilation / Underfloor Heating / Air Conditioning | 24 Hr Concierge / 24 Hr Security / Communal Gardens | EPC-B | Double Reception Room with Dining Area & Large Windows | Luxurious En-Suite Bathroom with Gold & Black Chrome Fixture | Quality Furnished / Balcony-Terrace / Storage Room | Nearby Fulham Broadway Underground station