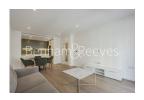

## **Property features**

2 Double Bedroom Apartment with Built-in Wardrobe(3rd Floor) | Fully Fitted Kitchen Integrated with Well-Known Appliances | Internal Area: 833 Sq Ft / Water Garden View / Utility Room | Air Ventilation / Underfloor Heating / Air Conditioning | 24 Hr Concierge / 24 Hr Security / Communal Gardens | EPC-B | Double Reception Room with Dining Area & Large Windows | Luxurious En-Suite Bathroom with Gold & Black Chrome Fixture | Quality Furnished / Balcony-Terrace / Storage Room | Nearby Fulham Broadway Underground station