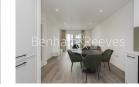

Westwood Building, Lockgate Road, SW6

£865 per week, £3,750 per month + fees

■ 2 Bedrooms ■ 2 Bathrooms ■ Furnished

Contemporarily furnished 2nd floor apartment situated within a popular development with excellent onsite amenities located on the fringes of Fulham and Chelsea. A short walk from Imperial Wharf Underground Station and less than a mile from Fulham Broadway Underground station (District Line).

## **Property features**

2 Double Bedroom Apartment with Built-in Wardrobe(3rd Floor) | Fully Fitted Kitchen Integrated with Well-Known Appliances | Internal Area: 833 Sq Ft / Water Garden View / Utility Room | Air Ventilation / Underfloor Heating / Air Conditioning | 24 Hr Concierge / 24 Hr Security / Communal Gardens | EPC-B | Double Reception Room with Dining Area & Large Windows | Luxurious En-Suite Bathroom with Gold & Black Chrome Fixture | Quality Furnished / Balcony-Terrace / Storage Room | Nearby Fulham Broadway Underground station