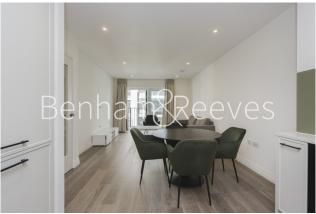

## **Property features**

2 Double Bedroom Apartment with Built-in Wardrobe(3rd Floor) | Fully Fitted Kitchen Integrated with Well-Known Appliances | Internal Area: 833 Sq Ft / Water Garden View / Utility Room | Air Ventilation / Underfloor Heating / Air Conditioning | 24 Hr Concierge / 24 Hr Security / Communal Gardens | EPC-B | Double Reception Room with Dining Area & Large Windows | Luxurious En-Suite Bathroom with Gold & Black Chrome Fixture | Quality Furnished / Balcony-Terrace / Storage Room | Nearby Fulham Broadway Underground station