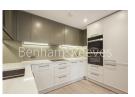

## **Property features**

2 Double Bedroom Apartment with Built-in Wardrobe(3rd Floor) | Fully Fitted Kitchen Integrated with Well-Known Appliances | Internal Area: 833 Sq Ft / Water Garden View / Utility Room | Air Ventilation / Underfloor Heating / Air Conditioning | 24 Hr Concierge / 24 Hr Security / Communal Gardens | EPC-B | Double Reception Room with Dining Area & Large Windows | Luxurious En-Suite Bathroom with Gold & Black Chrome Fixture | Quality Furnished / Balcony-Terrace / Storage Room | Nearby Fulham Broadway Underground station