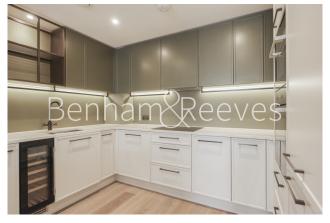

## **Property features**

2 Double Bedroom Apartment with Built-in Wardrobe(3rd Floor) | Fully Fitted Kitchen Integrated with Well-Known Appliances | Internal Area: 833 Sq Ft / Water Garden View / Utility Room | Air Ventilation / Underfloor Heating / Air Conditioning | 24 Hr Concierge / 24 Hr Security / Communal Gardens | EPC-B | Double Reception Room with Dining Area & Large Windows | Luxurious En-Suite Bathroom with Gold & Black Chrome Fixture | Quality Furnished / Balcony-Terrace / Storage Room | Nearby Fulham Broadway Underground station