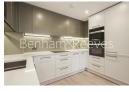

Westwood Building, Lockgate Road, SW6

£865 per week, £3,750 per month + fees

■ 2 Bedrooms ■ 2 Bathrooms ■ Furnished

Contemporarily furnished 2nd floor apartment situated within a popular development with excellent onsite amenities located on the fringes of Fulham and Chelsea. A short walk from Imperial Wharf Underground Station and less than a mile from Fulham Broadway Underground station (District Line).

## **Property features**

2 Double Bedroom Apartment with Built-in Wardrobe(3rd Floor) | Fully Fitted Kitchen Integrated with Well-Known Appliances | Internal Area: 833 Sq Ft / Water Garden View / Utility Room | Air Ventilation / Underfloor Heating / Air Conditioning | 24 Hr Concierge / 24 Hr Security / Communal Gardens | EPC-B | Double Reception Room with Dining Area & Large Windows | Luxurious En-Suite Bathroom with Gold & Black Chrome Fixture | Quality Furnished / Balcony-Terrace / Storage Room | Nearby Fulham Broadway Underground station