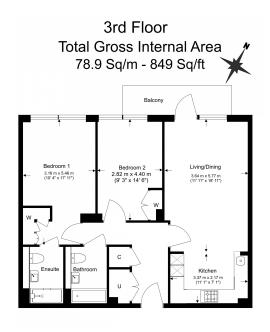

## **Property features**

2 Double Bedroom Apartment with Built-in Wardrobe(3rd Floor) | Fully Fitted Kitchen Integrated with Well-Known Appliances | Internal Area: 833 Sq Ft / Water Garden View / Utility Room | Air Ventilation / Underfloor Heating / Air Conditioning | 24 Hr Concierge / 24 Hr Security / Communal Gardens | EPC-B | Double Reception Room with Dining Area & Large Windows | Luxurious En-Suite Bathroom with Gold & Black Chrome Fixture | Quality Furnished / Balcony-Terrace / Storage Room | Nearby Fulham Broadway Underground station

## Westwood Building, Lockgate Road, SW6

£865 per week, £3,750 per month + fees

Floor Plan measurements are approximate and are for illustrative purposes only. While we do not doubt the floor plans accuracy, we make no guarantee, warranty or representation as to the accuracy and completeness of the floor plan.