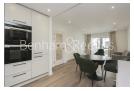

## **Property features**

2 Double Bedroom Apartment with Built-in Wardrobe(3rd Floor) | Fully Fitted Kitchen Integrated with Well-Known Appliances | Internal Area: 833 Sq Ft / Water Garden View / Utility Room | Air Ventilation / Underfloor Heating / Air Conditioning | 24 Hr Concierge / 24 Hr Security / Communal Gardens | EPC-B | Double Reception Room with Dining Area & Large Windows | Luxurious En-Suite Bathroom with Gold & Black Chrome Fixture | Quality Furnished / Balcony-Terrace / Storage Room | Nearby Fulham Broadway Underground station