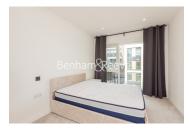

## **Property features**

2 Double Bedroom Apartment with Built-in Wardrobe(6th Floor) | Fully Fitted Kitchen Integrated with Well-Known Appliances | Internal Area: 807 Sq Ft /Water Garden View /Utility Room | Air Ventilation / Underfloor Heating / Air Conditioning | Double Reception Room with Dining Area & Large Windows | EPC-B | Luxurious En-Suite Bathroom with Gold Chrome Fixtures | Quality Furnished / Balcony-Terrace / Storage Room | High quality furniture provided | Fulham **Broadway Underground station** 