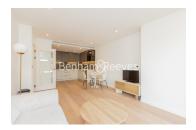

## **Property features**

2 Double Bedroom Apartment with Built-in Wardrobe(6th Floor) | Fully Fitted Kitchen Integrated with Well-Known Appliances | Internal Area: 807 Sq Ft /Water Garden View /Utility Room | Air Ventilation / Underfloor Heating / Air Conditioning | Double Reception Room with Dining Area & Large Windows | EPC-B | Luxurious En-Suite Bathroom with Gold Chrome Fixtures | Quality Furnished / Balcony-Terrace / Storage Room | High quality furniture provided | Fulham **Broadway Underground station** 