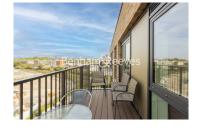

Westwood Building, Lockgate Road, SW6

£865 per week, £3,750 per month + fees

■ 2 Bedrooms ■ 2 Bathrooms ■ Furnished

Contemporarily furnished 6th floor apartment situated within a popular development with excellent onsite amenities located on the fringes of Fulham and Chelsea. A short walk from Imperial Wharf Underground Station and less than a mile from Fulham Broadway Underground station (District Line).

## **Property features**

2 Double Bedroom Apartment with Built-in Wardrobe(6th Floor) | Fully Fitted Kitchen Integrated with Well-Known Appliances | Internal Area: 807 Sq Ft /Water Garden View /Utility Room | Air Ventilation / Underfloor Heating / Air Conditioning | Double Reception Room with Dining Area & Large Windows | EPC-B | Luxurious En-Suite Bathroom with Gold Chrome Fixtures | Quality Furnished / Balcony-Terrace / Storage Room | High quality furniture provided | Fulham **Broadway Underground station** 