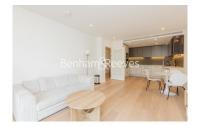

## **Property features**

2 Double Bedroom Apartment with Built-in Wardrobe(6th Floor) | Fully Fitted Kitchen Integrated with Well-Known Appliances | Internal Area: 807 Sq Ft /Water Garden View /Utility Room | Air Ventilation / Underfloor Heating / Air Conditioning | Double Reception Room with Dining Area & Large Windows | EPC-B | Luxurious En-Suite Bathroom with Gold Chrome Fixtures | Quality Furnished / Balcony-Terrace / Storage Room | High quality furniture provided | Fulham **Broadway Underground station** 