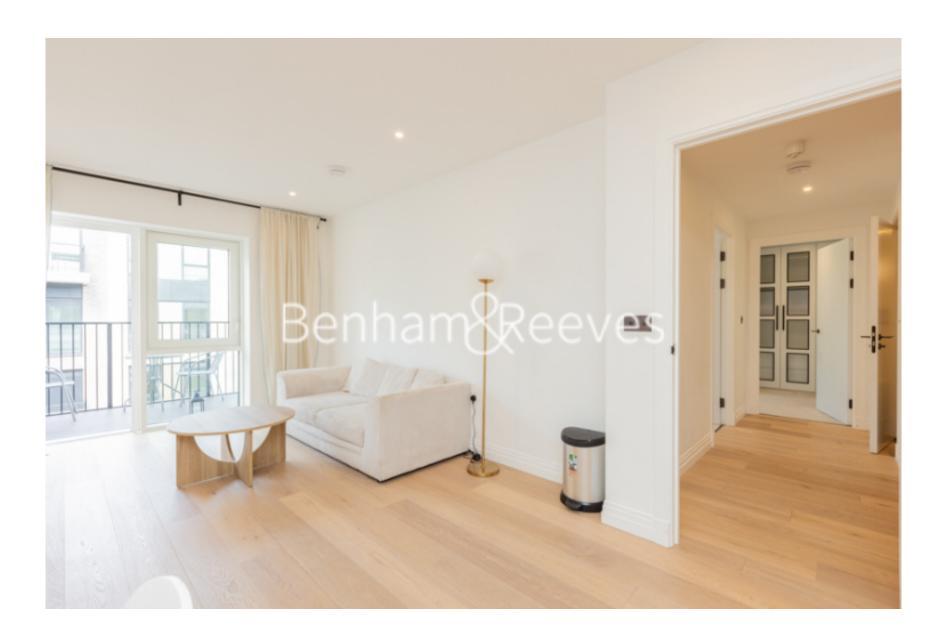

Westwood Building, Lockgate Road, SW6

£865 per week, £3,750 per month + fees

■ 2 Bedrooms ■ 2 Bathrooms ■ Furnished

Contemporarily furnished 6th floor apartment situated within a popular development with excellent onsite amenities located on the fringes of Fulham and Chelsea. A short walk from Imperial Wharf Underground Station and less than a mile from Fulham Broadway Underground station (District Line).

## **Property features**

2 Double Bedroom Apartment with Built-in Wardrobe(6th Floor) | Fully Fitted Kitchen Integrated with Well-Known Appliances | Internal Area: 807 Sq Ft /Water Garden View /Utility Room | Air Ventilation / Underfloor Heating / Air Conditioning | Double Reception Room with Dining Area & Large Windows | EPC-B | Luxurious En-Suite Bathroom with Gold Chrome Fixtures | Quality Furnished / Balcony-Terrace / Storage Room | High quality furniture provided | Fulham **Broadway Underground station** 