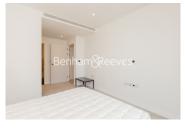

## **Property features**

2 Double Bedroom Apartment with Built-in Wardrobe(6th Floor) | Fully Fitted Kitchen Integrated with Well-Known Appliances | Internal Area: 807 Sq Ft /Water Garden View /Utility Room | Air Ventilation / Underfloor Heating / Air Conditioning | Double Reception Room with Dining Area & Large Windows | EPC-B | Luxurious En-Suite Bathroom with Gold Chrome Fixtures | Quality Furnished / Balcony-Terrace / Storage Room | High quality furniture provided | Fulham **Broadway Underground station** 