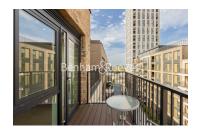

Westwood Building, Lockgate Road, SW6

£865 per week, £3,750 per month + fees

■ 2 Bedrooms ■ 2 Bathrooms ■ Furnished

Contemporarily furnished 6th floor apartment situated within a popular development with excellent onsite amenities located on the fringes of Fulham and Chelsea. A short walk from Imperial Wharf Underground Station and less than a mile from Fulham Broadway Underground station (District Line).

## **Property features**

2 Double Bedroom Apartment with Built-in Wardrobe(6th Floor) | Fully Fitted Kitchen Integrated with Well-Known Appliances | Internal Area: 807 Sq Ft /Water Garden View /Utility Room | Air Ventilation / Underfloor Heating / Air Conditioning | Double Reception Room with Dining Area & Large Windows | EPC-B | Luxurious En-Suite Bathroom with Gold Chrome Fixtures | Quality Furnished / Balcony-Terrace / Storage Room | High quality furniture provided | Fulham **Broadway Underground station** 