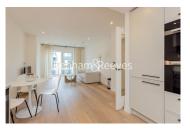

## **Property features**

2 Double Bedroom Apartment with Built-in Wardrobe(6th Floor) | Fully Fitted Kitchen Integrated with Well-Known Appliances | Internal Area: 807 Sq Ft /Water Garden View /Utility Room | Air Ventilation / Underfloor Heating / Air Conditioning | Double Reception Room with Dining Area & Large Windows | EPC-B | Luxurious En-Suite Bathroom with Gold Chrome Fixtures | Quality Furnished / Balcony-Terrace / Storage Room | High quality furniture provided | Fulham **Broadway Underground station** 