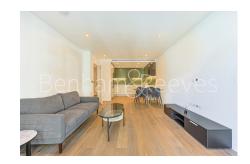

## 🛋 2 Bedrooms 🖼 2 Bathrooms 🕮 Furnished

PARKING INCLUDED - Spacious open plan 3rd floor apartment with contemporarily furnishings situated within a popular development located on the fringes of Fulham and Chelsea. A short walk from Imperial Wharf Underground Station and less than a mile from Fulham Broadway Underground station (District Line).

### **Property features**

2 Double Bedroom Apartment with Built-in Wardrobe(3rd Floor) | Fully Fitted Kitchen Integrated with Well-Known Appliances | Internal Area: 833 Sq Ft /Water Garden View /Utility Room | Air Ventilation / Underfloor Heating / Air Conditioning | 24 Hr Concierge / 24 Hr Security / Communal Gardens | EPC-B | Double Reception Room with Dining Area & Large Windows | Balcony-Terrace / Storage Room | Nearby Fulham Broadway Underground Station