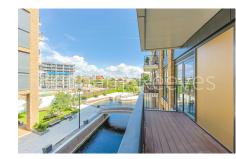

### **Property features**

2 Double Bedroom Apartment with Built-in Wardrobe(3rd Floor) | Fully Fitted Kitchen Integrated with Well-Known Appliances | Internal Area: 833 Sq Ft /Water Garden View /Utility Room | Air Ventilation / Underfloor Heating / Air Conditioning | 24 Hr Concierge / 24 Hr Security / Communal Gardens | EPC-B | Double Reception Room with Dining Area & Large Windows | Balcony-Terrace / Storage Room | Nearby Fulham Broadway Underground Station