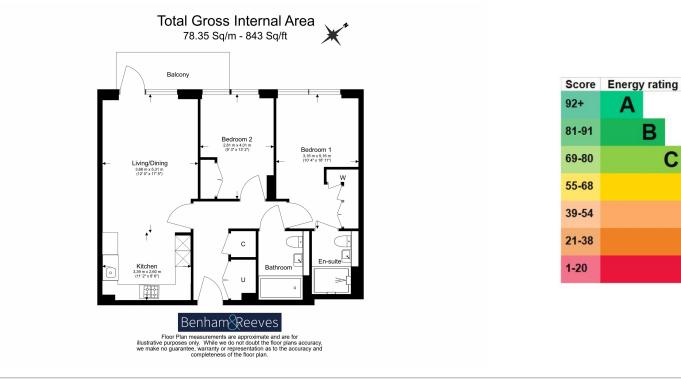

### **Property features**

2 Double Bedroom Apartment with Built-in Wardrobe(3rd Floor) | Fully Fitted Kitchen Integrated with Well-Known Appliances | Internal Area: 833 Sq Ft /Water Garden View /Utility Room | Air Ventilation / Underfloor Heating / Air Conditioning | 24 Hr Concierge / 24 Hr Security / Communal Gardens | EPC-B | Double Reception Room with Dining Area & Large Windows | Balcony-Terrace / Storage Room | Nearby Fulham Broadway Underground Station

## Westwood Building, Lockgate Road, SW6

£854 per week, £3,700 per month + fees

www.benhams.com

Current Potential

85 B

85 B