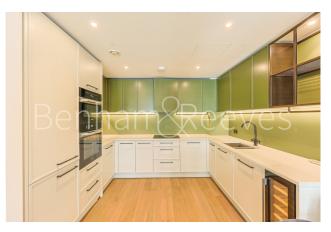

### **Property features**

2 Double Bedroom Apartment with Built-in Wardrobe(3rd Floor) | Fully Fitted Kitchen Integrated with Well-Known Appliances | Internal Area: 833 Sq Ft /Water Garden View /Utility Room | Air Ventilation / Underfloor Heating / Air Conditioning | 24 Hr Concierge / 24 Hr Security / Communal Gardens | EPC-B | Double Reception Room with Dining Area & Large Windows | Balcony-Terrace / Storage Room | Nearby Fulham Broadway Underground Station