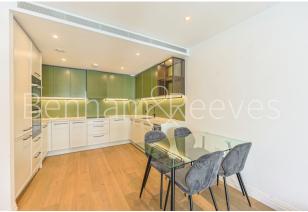

### **Property features**

2 Double Bedroom Apartment with Built-in Wardrobe(3rd Floor) | Fully Fitted Kitchen Integrated with Well-Known Appliances | Internal Area: 833 Sq Ft /Water Garden View /Utility Room | Air Ventilation / Underfloor Heating / Air Conditioning | 24 Hr Concierge / 24 Hr Security / Communal Gardens | EPC-B | Double Reception Room with Dining Area & Large Windows | Balcony-Terrace / Storage Room | Nearby Fulham Broadway Underground Station