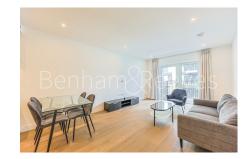

## 🛋 2 Bedrooms 🖼 2 Bathrooms 🕮 Furnished

PARKING INCLUDED - Spacious open plan 3rd floor apartment with contemporarily furnishings situated within a popular development located on the fringes of Fulham and Chelsea. A short walk from Imperial Wharf Underground Station and less than a mile from Fulham Broadway Underground station (District Line).

### **Property features**

2 Double Bedroom Apartment with Built-in Wardrobe(3rd Floor) | Fully Fitted Kitchen Integrated with Well-Known Appliances | Internal Area: 833 Sq Ft /Water Garden View /Utility Room | Air Ventilation / Underfloor Heating / Air Conditioning | 24 Hr Concierge / 24 Hr Security / Communal Gardens | EPC-B | Double Reception Room with Dining Area & Large Windows | Balcony-Terrace / Storage Room | Nearby Fulham Broadway Underground Station