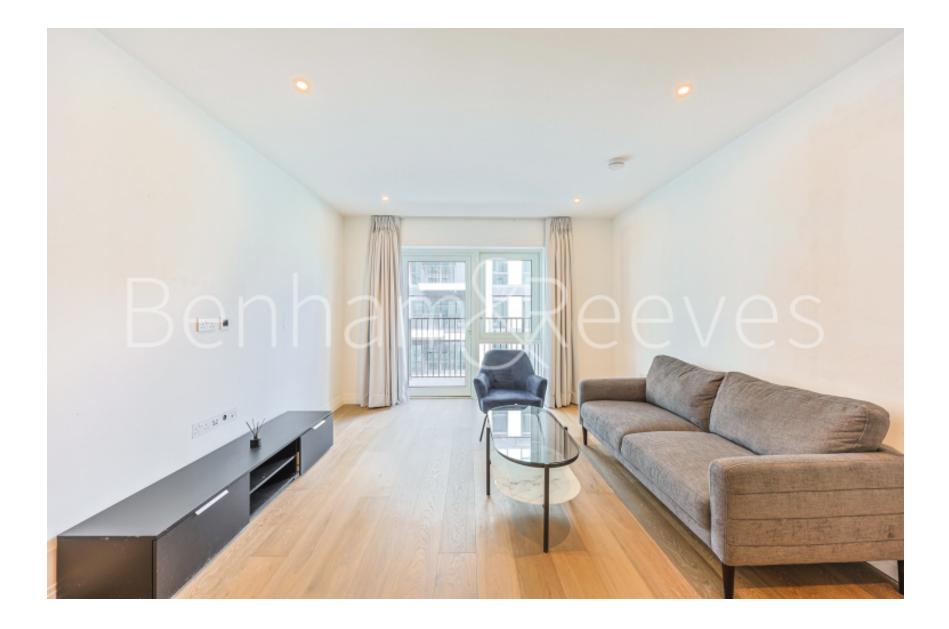

## 🛋 2 Bedrooms 🖼 2 Bathrooms 🕮 Furnished

PARKING INCLUDED - Spacious open plan 3rd floor apartment with contemporarily furnishings situated within a popular development located on the fringes of Fulham and Chelsea. A short walk from Imperial Wharf Underground Station and less than a mile from Fulham Broadway Underground station (District Line).

### **Property features**

2 Double Bedroom Apartment with Built-in Wardrobe(3rd Floor) | Fully Fitted Kitchen Integrated with Well-Known Appliances | Internal Area: 833 Sq Ft /Water Garden View /Utility Room | Air Ventilation / Underfloor Heating / Air Conditioning | 24 Hr Concierge / 24 Hr Security / Communal Gardens | EPC-B | Double Reception Room with Dining Area & Large Windows | Balcony-Terrace / Storage Room | Nearby Fulham Broadway Underground Station