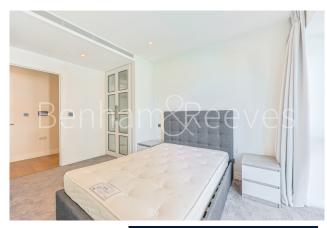

### **Property features**

2 Double Bedroom Apartment with Built-in Wardrobe(3rd Floor) | Fully Fitted Kitchen Integrated with Well-Known Appliances | Internal Area: 833 Sq Ft /Water Garden View /Utility Room | Air Ventilation / Underfloor Heating / Air Conditioning | 24 Hr Concierge / 24 Hr Security / Communal Gardens | EPC-B | Double Reception Room with Dining Area & Large Windows | Balcony-Terrace / Storage Room | Nearby Fulham Broadway Underground Station