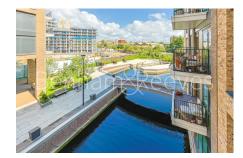

### **Property features**

2 Double Bedroom Apartment with Built-in Wardrobe(3rd Floor) | Fully Fitted Kitchen Integrated with Well-Known Appliances | Internal Area: 833 Sq Ft /Water Garden View /Utility Room | Air Ventilation / Underfloor Heating / Air Conditioning | 24 Hr Concierge / 24 Hr Security / Communal Gardens | EPC-B | Double Reception Room with Dining Area & Large Windows | Balcony-Terrace / Storage Room | Nearby Fulham Broadway Underground Station