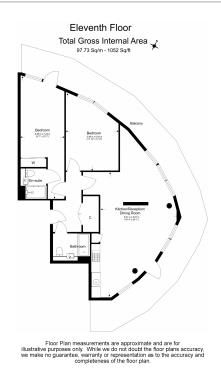

## **Property features**

2 Double Bedrooms with Built-in Wardrobes (11th Floor) | Spacious Reception Room with Direct Access to a Balcony | Internal Area: 1052 Sq Ft /Underfloor Heating /Air Condition | 2 Luxury Spacious Bathroom (1 x En-Suite Bathroom) | Open-Plan Kitchen Integrated with Well-Known Appliances | EPC-B | Good Size Hallway / Ample Storage / Large Utility Room | High quality Furniture | One right to park included | Moment from the Clapham Junction station