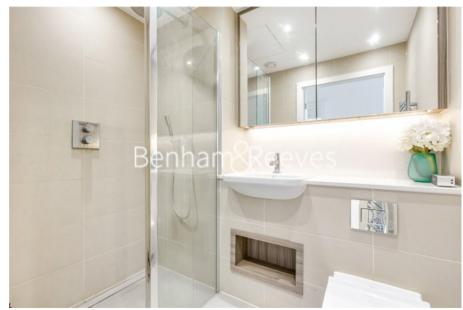

## **Property features**

2 Double Bedrooms with Built-in Wardrobes (11th Floor) | Spacious Reception Room with Direct Access to a Balcony | Internal Area: 1052 Sq Ft /Underfloor Heating /Air Condition | 2 Luxury Spacious Bathroom (1 x En-Suite Bathroom) | Open-Plan Kitchen Integrated with Well-Known Appliances | EPC-B | Good Size Hallway / Ample Storage / Large Utility Room | High quality Furniture | One right to park included | Moment from the Clapham Junction station