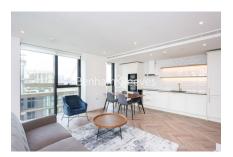

Cashmere Wharf, London Dock, Wapping, E1W £843 per week, £3,653 per month + fees

■ 2 Bedrooms 

■ 2 Bathrooms 

Furnished

Luxury 2-bedroom apartment set within Cashmere Wharf the signature building at the prestigious London Dock development in Wapping.

## **Property features**

Luxury 2 Bedroom Apartment | Open Plan Reception & Balcony | Luxury Fitted Kitchen &Integrated Appliances | 2 Double BedroomsEquipped With Wardrobes | En Suite Shower Wet Room & Family Size Bathroom With Bespoke | EPC-B | Exclusive Residents Lounge & Landscaped Garden | 24hr concierge, residents club including pool, sauna, gym wi | Moments from St Katherine docks, close to the city, Shoredit | Short walk to Tower Hill &Aldgate East underground, Tower Ga