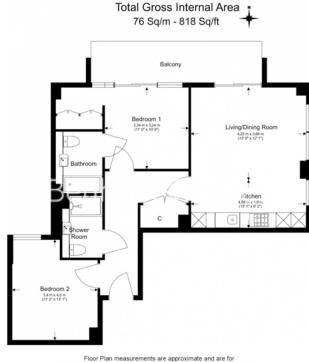

## Cashmere Wharf, London Dock, Wapping, E1W

£843 per week, £3,653 per month + fees

www.benhams.com

Floor Plan measurements are approximate and are for illustrative purposes only. While we do not doubt the floor plans accuracy, we make no guarantee, warranty or representation as to the accuracy and completeness of the floor plan.