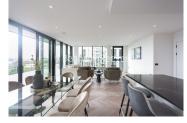

Merino Gardens, London Dock, Wapping, E1W £1,615 per week, £6,998 per month + fees

■ 3 Bedrooms ■ 3 Bathrooms ■ Furnished

A stunning luxury Penthouse apartment with a fantastic view of the London skyline, set in a desirable development with exclusive residents' health club moments from Tower Bridge.

## **Property features**

Luxury 3 Bed Penthouse Apartment | 2 Ensuites Bathroom And Family Shower Room | Additional Study Room | Large Terrace | 1679sqft | EPC-B | Double Apspect Windows In The Recpetion | Bright And Spacious Throughout | Walking Distance To The City, Shoreditch & Tower Bridge | Close To Tower Hill Underground, Tower Gateway DLR Station