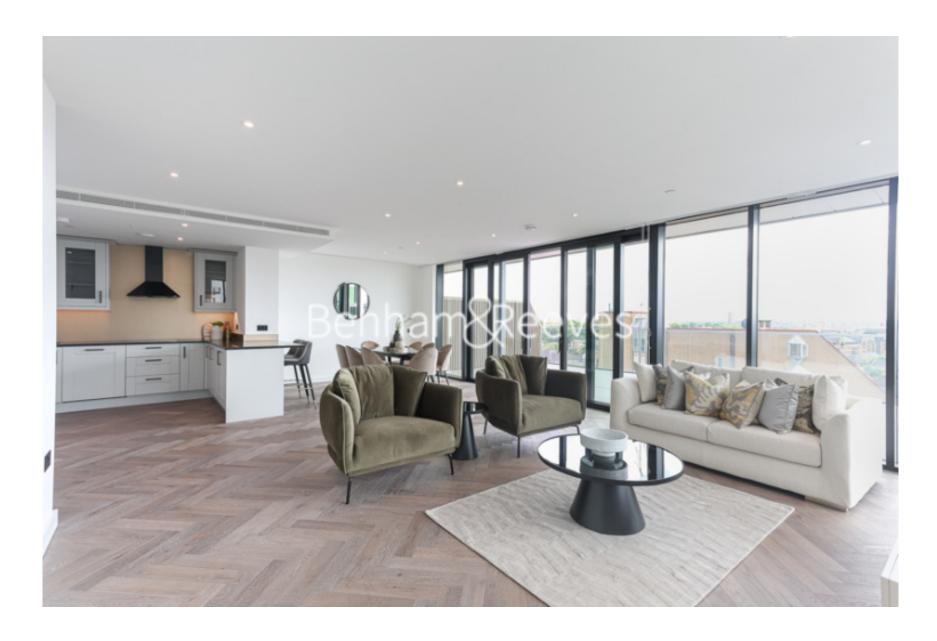

Merino Gardens, London Dock, Wapping, E1W £1,615 per week, £6,998 per month + fees

■ 3 Bedrooms ■ 3 Bathrooms ■ Furnished

A stunning luxury Penthouse apartment with a fantastic view of the London skyline, set in a desirable development with exclusive residents' health club moments from Tower Bridge.

## **Property features**

Luxury 3 Bed Penthouse Apartment | 2 Ensuites Bathroom And Family Shower Room | Additional Study Room | Large Terrace | 1679sqft | EPC-B | Double Apspect Windows In The Recpetion | Bright And Spacious Throughout | Walking Distance To The City, Shoreditch & Tower Bridge | Close To Tower Hill Underground, Tower Gateway DLR Station