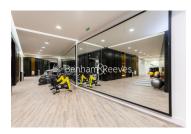

Merino Gardens, London Dock, Wapping, E1W £1,615 per week, £6,998 per month + fees

■ 3 Bedrooms ■ 3 Bathrooms ■ Furnished

A stunning luxury Penthouse apartment with a fantastic view of the London skyline, set in a desirable development with exclusive residents' health club moments from Tower Bridge.

## **Property features**

Luxury 3 Bed Penthouse Apartment | 2 Ensuites Bathroom And Family Shower Room | Additional Study Room | Large Terrace | 1679sqft | EPC-B | Double Apspect Windows In The Recpetion | Bright And Spacious Throughout | Walking Distance To The City, Shoreditch & Tower Bridge | Close To Tower Hill Underground, Tower Gateway DLR Station