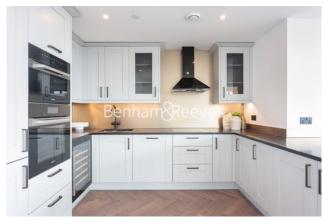

## **Property features**

Luxury 3 Bed Penthouse Apartment | 2 Ensuites Bathroom And Family Shower Room | Additional Study Room | Large Terrace | 1679sqft | EPC-B | Double Apspect Windows In The Recpetion | Bright And Spacious Throughout | Walking Distance To The City, Shoreditch & Tower Bridge | Close To Tower Hill Underground, Tower Gateway DLR Station