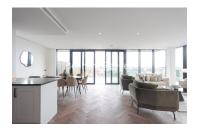

Merino Gardens, London Dock, Wapping, E1W £1,615 per week, £6,998 per month + fees

■ 3 Bedrooms ■ 3 Bathrooms ■ Furnished

A stunning luxury Penthouse apartment with a fantastic view of the London skyline, set in a desirable development with exclusive residents' health club moments from Tower Bridge.

## **Property features**

Luxury 3 Bed Penthouse Apartment | 2 Ensuites Bathroom And Family Shower Room | Additional Study Room | Large Terrace | 1679sqft | EPC-B | Double Apspect Windows In The Recpetion | Bright And Spacious Throughout | Walking Distance To The City, Shoreditch & Tower Bridge | Close To Tower Hill Underground, Tower Gateway DLR Station