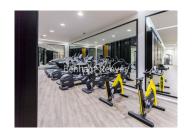

Merino Gardens, London Dock, Wapping, E1W £1,615 per week, £6,998 per month + fees

■ 3 Bedrooms ■ 3 Bathrooms ■ Furnished

A stunning luxury Penthouse apartment with a fantastic view of the London skyline, set in a desirable development with exclusive residents' health club moments from Tower Bridge.

## **Property features**

Luxury 3 Bed Penthouse Apartment | 2 Ensuites Bathroom And Family Shower Room | Additional Study Room | Large Terrace | 1679sqft | EPC-B | Double Apspect Windows In The Recpetion | Bright And Spacious Throughout | Walking Distance To The City, Shoreditch & Tower Bridge | Close To Tower Hill Underground, Tower Gateway DLR Station