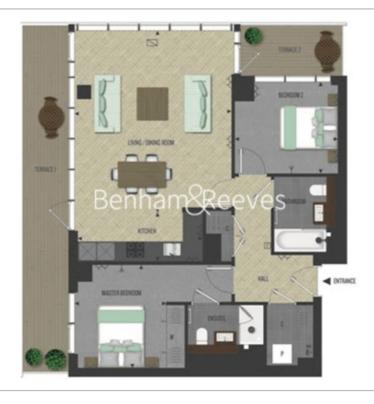

## **Property features**

Brand New Luxury 2 Bedroom Apartment | Large Open Plan Reception With 2 Balconies | Fitted Open Plan Kitchen Equipped with Bosch Appliances | 2 Well Equipped Double Bedrooms | Separate Utility Room & WC | EPC-B | Comfort Cooling & Heating with Underfloor Heating | 24hr Concierge & Residents Gym, Squash Court, Pool, Spa | Walking Distance To The City & Easy Reach Of Canary Wharf | Short Walk To Tower Hill Tube & Tower Gateway DLR Stations