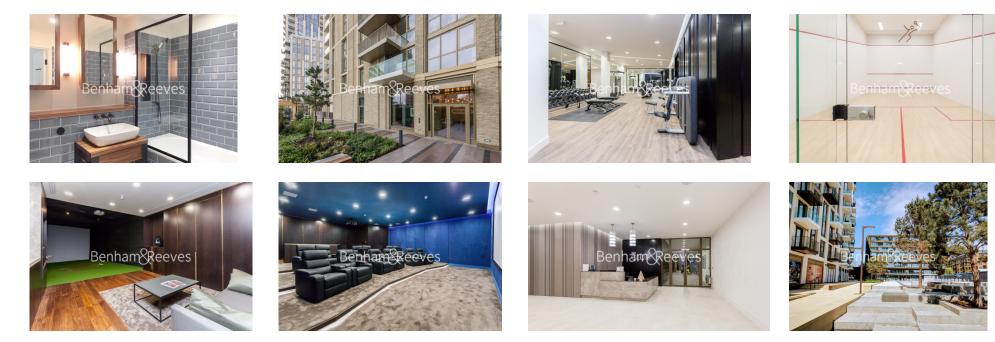

### **Property features**

Luxury 2 Bedroom, 2 Bathroom Apartment | Open Plan Reception with Air Cooling / Heating, Wood Floors | Fitted Kitchen with Integrated Siemens Appliances | 2 Well Equipped, Double Bedrooms with Carpets | Bespoke Bathroom & En-Suite with Underfloor Heating | EPC-B | Floor To Ceiling Windows Throughout & Video Entry System | Residents Gym, Fitness Suite, Squash Court, Cinema Screening | The City, Shoreditch & Moments From St Katherines Docks | Tower Hill Underground, Tower Gateway DLR