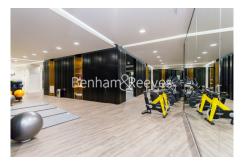

### **Property features**

Luxury 2 Bedroom, 2 Bathroom Apartment | Open Plan Reception with Air Cooling / Heating, Wood Floors | Fitted Kitchen with Integrated Siemens Appliances | 2 Well Equipped, Double Bedrooms with Carpets | Bespoke Bathroom & En-Suite with Underfloor Heating | EPC-B | Floor To Ceiling Windows Throughout & Video Entry System | Residents Gym, Fitness Suite, Squash Court, Cinema Screening | The City, Shoreditch & Moments From St Katherines Docks | Tower Hill Underground, Tower Gateway DLR