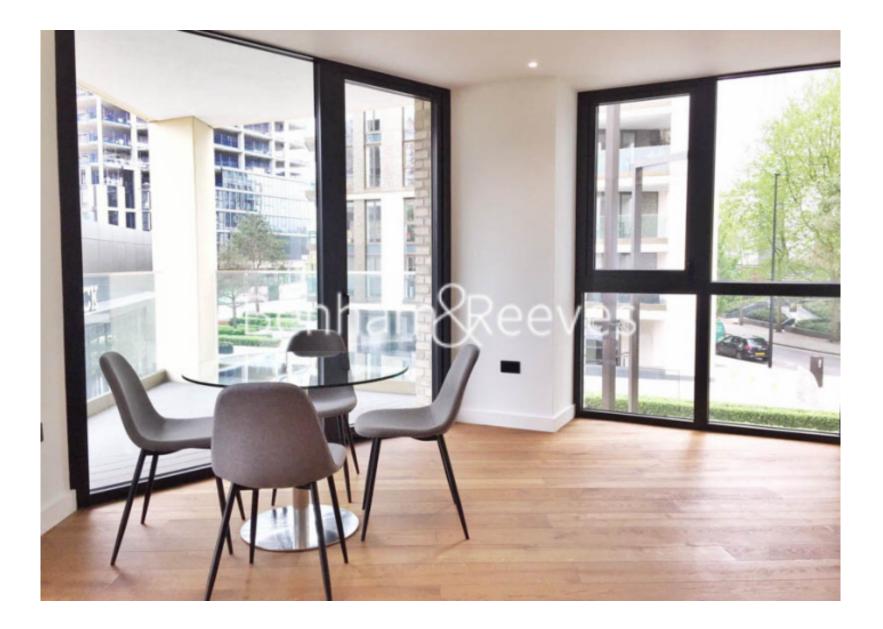

## 🛋 2 Bedrooms 🖼 2 Bathrooms 🕮 Furnished

Luxury spacious apartment situated within a stunning development with exclusive facilities located in Wapping within walking distance of The City and close to the underground, DLR & London Overground.

### **Property features**

Luxury 2 Bedroom, 2 Bathroom Apartment | Open Plan Reception with Air Cooling / Heating, Wood Floors | Fitted Kitchen with Integrated Siemens Appliances | 2 Well Equipped, Double Bedrooms with Carpets | Bespoke Bathroom & En-Suite with Underfloor Heating | EPC-B | Floor To Ceiling Windows Throughout & Video Entry System | Residents Gym, Fitness Suite, Squash Court, Cinema Screening | The City, Shoreditch & Moments From St Katherines Docks | Tower Hill Underground, Tower Gateway DLR