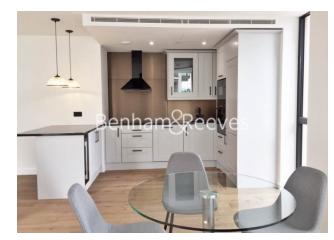

### **Property features**

Luxury 2 Bedroom, 2 Bathroom Apartment | Open Plan Reception with Air Cooling / Heating, Wood Floors | Fitted Kitchen with Integrated Siemens Appliances | 2 Well Equipped, Double Bedrooms with Carpets | Bespoke Bathroom & En-Suite with Underfloor Heating | EPC-B | Floor To Ceiling Windows Throughout & Video Entry System | Residents Gym, Fitness Suite, Squash Court, Cinema Screening | The City, Shoreditch & Moments From St Katherines Docks | Tower Hill Underground, Tower Gateway DLR