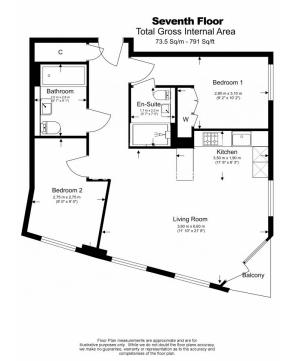

### **Property features**

Luxury 2 Bedroom, 2 Bathroom Apartment | Open Plan Reception with Air Cooling / Heating, Wood Floors | Fitted Kitchen with Integrated Siemens Appliances | 2 Well Equipped, Double Bedrooms with Carpets | Bespoke Bathroom & En-Suite with Underfloor Heating | EPC-B | Floor To Ceiling Windows Throughout & Video Entry System | Residents Gym, Fitness Suite, Squash Court, Cinema Screening | The City, Shoreditch & Moments From St Katherines Docks | Tower Hill Underground, Tower Gateway DLR