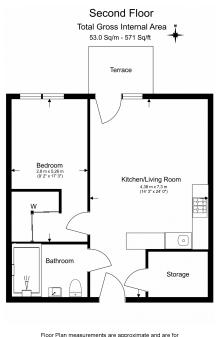

For more information about this property, please call our Wapping branch on

020 7680 8900

£658 per week, £2,851 per month + fees

Floor Plan measurements are approximate and are for illustrative purposes only. While we do not doubt the floor plans accuracy, we make no guarantee, warranty or representation as to the accuracy and completeness of the floor plan.