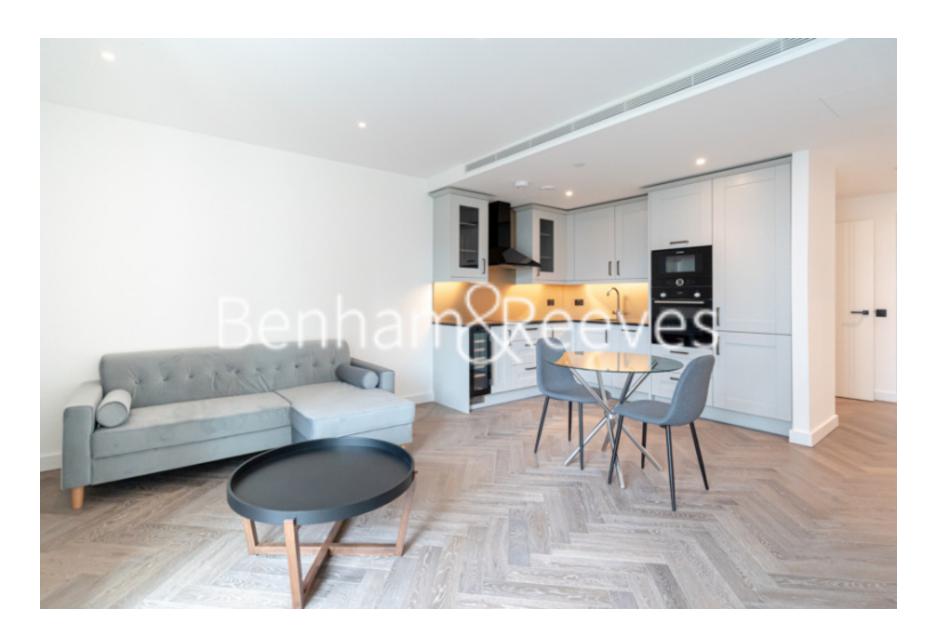

Merino Gardens, London Dock, E1W

£658 per week, £2,851 per month + fees

■ 1 Bedroom

☐ 1 Bathroom ☐ Furnished

Luxury apartment within a sought-after prestigious development, with exclusive residents' club, in Wapping. Positioned with walking distance to the City, and a brief walk from the Underground, DLR and London Overground

## **Property features**

Luxury 1 Bedroom Apartment | Reception Area With Balcony | Fitted Kitchen With Integrated Appliances | Well Equipped Double Bedroom With Large Fitted Wardrobe | Bespoke Shower Wet Room With Underfloor Heating | EPC-B | Comfort Heating & Cooling To Reception & Bedroom | Fully Equipped Residents Gym With Squash Court, Pool, Sauna, | Residents Golf Simulator, Cinema / Screening Room & 24hr Con | Close Tower Hill Underground, Tower Gateway DLR & Wapping Ov