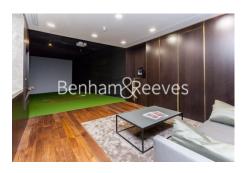

## **Property features**

Luxury 1 Bedroom Apartment | Reception Area With Balcony | Fitted Kitchen With Integrated Appliances | Well Equipped Double Bedroom With Large Fitted Wardrobe | Bespoke Shower Wet Room With Underfloor Heating | EPC-B | Comfort Heating & Cooling To Reception & Bedroom | Fully Equipped Residents Gym With Squash Court, Pool, Sauna, | Residents Golf Simulator, Cinema / Screening Room & 24hr Con | Close Tower Hill Underground, Tower Gateway DLR & Wapping Ov