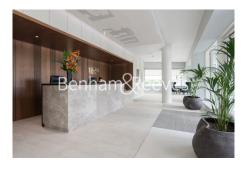

## **Property features**

Luxury 1 Bedroom Apartment | Reception Area With Balcony | Fitted Kitchen With Integrated Appliances | Well Equipped Double Bedroom With Large Fitted Wardrobe | Bespoke Shower Wet Room With Underfloor Heating | EPC-B | Comfort Heating & Cooling To Reception & Bedroom | Fully Equipped Residents Gym With Squash Court, Pool, Sauna, | Residents Golf Simulator, Cinema / Screening Room & 24hr Con | Close Tower Hill Underground, Tower Gateway DLR & Wapping Ov