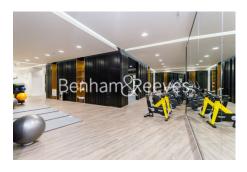

## **Property features**

Luxury 1 Bedroom Apartment | Reception Area With Balcony | Fitted Kitchen With Integrated Appliances | Well Equipped Double Bedroom With Large Fitted Wardrobe | Bespoke Shower Wet Room With Underfloor Heating | EPC-B | Comfort Heating & Cooling To Reception & Bedroom | Fully Equipped Residents Gym With Squash Court, Pool, Sauna, | Residents Golf Simulator, Cinema / Screening Room & 24hr Con | Close Tower Hill Underground, Tower Gateway DLR & Wapping Ov