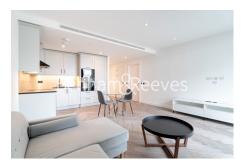

## **Property features**

Luxury 1 Bedroom Apartment | Reception Area With Balcony | Fitted Kitchen With Integrated Appliances | Well Equipped Double Bedroom With Large Fitted Wardrobe | Bespoke Shower Wet Room With Underfloor Heating | EPC-B | Comfort Heating & Cooling To Reception & Bedroom | Fully Equipped Residents Gym With Squash Court, Pool, Sauna, | Residents Golf Simulator, Cinema / Screening Room & 24hr Con | Close Tower Hill Underground, Tower Gateway DLR & Wapping Ov