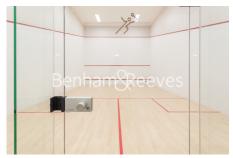

## **Property features**

Luxury 1 Bedroom Apartment | Reception Area With Balcony | Fitted Kitchen With Integrated Appliances | Well Equipped Double Bedroom With Large Fitted Wardrobe | Bespoke Shower Wet Room With Underfloor Heating | EPC-B | Comfort Heating & Cooling To Reception & Bedroom | Fully Equipped Residents Gym With Squash Court, Pool, Sauna, | Residents Golf Simulator, Cinema / Screening Room & 24hr Con | Close Tower Hill Underground, Tower Gateway DLR & Wapping Ov