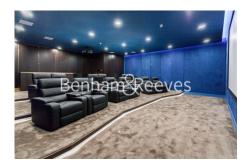

## **Property features**

Luxury 1 Bedroom Apartment | Reception Area With Balcony | Fitted Kitchen With Integrated Appliances | Well Equipped Double Bedroom With Large Fitted Wardrobe | Bespoke Shower Wet Room With Underfloor Heating | EPC-B | Comfort Heating & Cooling To Reception & Bedroom | Fully Equipped Residents Gym With Squash Court, Pool, Sauna, | Residents Golf Simulator, Cinema / Screening Room & 24hr Con | Close Tower Hill Underground, Tower Gateway DLR & Wapping Ov