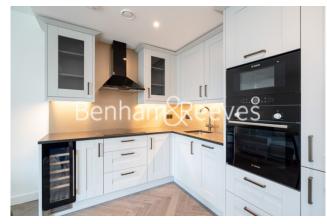

## **Property features**

Luxury 1 Bedroom Apartment | Reception Area With Balcony | Fitted Kitchen With Integrated Appliances | Well Equipped Double Bedroom With Large Fitted Wardrobe | Bespoke Shower Wet Room With Underfloor Heating | EPC-B | Comfort Heating & Cooling To Reception & Bedroom | Fully Equipped Residents Gym With Squash Court, Pool, Sauna, | Residents Golf Simulator, Cinema / Screening Room & 24hr Con | Close Tower Hill Underground, Tower Gateway DLR & Wapping Ov